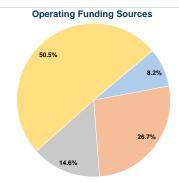

## Summary of Operating Expenses (OE)

\$209,871 Total Operating Expenses

## **Vehicles Operated** at Maximum Service

| Mode                   | Directly<br>Operated | Purchased<br>Transportation | Operating<br>Expenses | Fare Revenues |
|------------------------|----------------------|-----------------------------|-----------------------|---------------|
| Demand Response - Taxi | -                    | 1                           | \$209,871             | \$17,126      |
| Total                  |                      | 1                           | \$209.871             | \$17,126      |