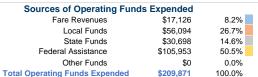

## Summary of Operating Expenses (OE)

\$209,871 Total Operating Expenses

## **Vehicles Operated** at Maximum Service

| Mode                   | Directly<br>Operated | Purchased<br>Transportation | Operating<br>Expenses | Fare Revenues |
|------------------------|----------------------|-----------------------------|-----------------------|---------------|
| Demand Response - Taxi | -                    | 1                           | \$209,871             | \$17,126      |
| Total                  |                      | 1                           | \$209.871             | \$17,126      |