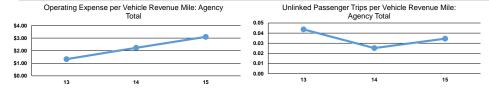

#### **Performance Measures**

| nses per | Operating Expenses p |
|----------|----------------------|

| Mode                   | Operating Expenses per<br>Vehicle Revenue Mile | Operating Expenses per<br>Vehicle Revenue Hour |  |
|------------------------|------------------------------------------------|------------------------------------------------|--|
| Demand Response - Taxi | \$2.82                                         | \$53.85                                        |  |
| Total                  | \$2.82                                         | \$53.85                                        |  |

|               | Service Effectiveness             |                                            |                                            |  |
|---------------|-----------------------------------|--------------------------------------------|--------------------------------------------|--|
| Mode          | <br>Expenses per<br>assenger Trip | Unlinked Trips per<br>Vehicle Revenue Mile | Unlinked Trips per<br>Vehicle Revenue Hour |  |
| Demand Respon | \$81.66                           | 0.0                                        | 0.7                                        |  |

0.0

0.7

\$81.66