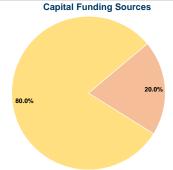

#### Sources of Capital Funds Expended

| ources of Capital Fullus Expellueu |          |        |  |
|------------------------------------|----------|--------|--|
| Fare Revenues                      | \$0      | 0.0%   |  |
| Local Funds                        | \$14,032 | 20.0%  |  |
| State Funds                        | \$0      | 0.0%   |  |
| Federal Assistance                 | \$56,126 | 80.0%  |  |
| Other Funds                        | \$0      | 0.0%   |  |
| Canital Funds Expended             | \$70.158 | 100.0% |  |