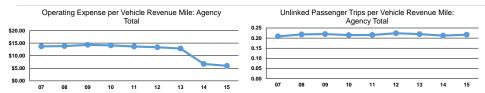

## Service Efficiency

|                        | Operating Expenses per | Operating Expenses per |  |
|------------------------|------------------------|------------------------|--|
| Mode                   | Vehicle Revenue Mile   | Vehicle Revenue Hour   |  |
| Demand Response - Taxi | \$1.83                 | \$22.14                |  |
| Total                  | \$1.83                 | \$22.14                |  |

| Mode                 | Operating Expenses per<br>Unlinked Passenger Trip | Unlinked Trips per<br>Vehicle Revenue Mile | Unlinked Trips per<br>Vehicle Revenue Hour |
|----------------------|---------------------------------------------------|--------------------------------------------|--------------------------------------------|
| Demand Response - Ta | axi \$8.43                                        | 0.2                                        | 2.6                                        |
| Total                | \$8.43                                            | 0.2                                        | 2.6                                        |