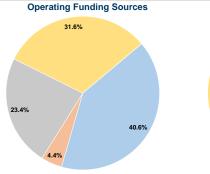

## Summary of Operating Expenses (OE)

\$865,032 Total Operating Expenses

# **Vehicles Operated** at Maximum Service

| Directly<br>Operated | Purchased<br>Transportation | Operating<br>Expenses | Fare Revenues |
|----------------------|-----------------------------|-----------------------|---------------|
| -                    | 11                          | \$865,032             | \$351,101     |
| _                    | 11                          | \$865,032             | \$351,101     |