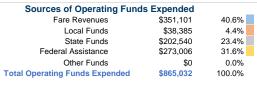

## Summary of Operating Expenses (OE)

\$865,032 Total Operating Expenses

# **Vehicles Operated** at Maximum Service

| Directly<br>Operated | Purchased<br>Transportation | Operating<br>Expenses | Fare Revenues |
|----------------------|-----------------------------|-----------------------|---------------|
| -                    | 11                          | \$865,032             | \$351,101     |
| _                    | 11                          | \$865,032             | \$351,101     |