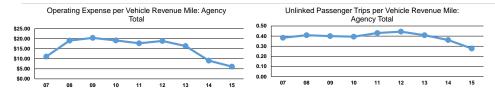

# Service Efficiency

|                        | Operating Expenses per | Operating Expenses per |  |
|------------------------|------------------------|------------------------|--|
| Mode                   | Vehicle Revenue Mile   | Vehicle Revenue Hou    |  |
| Demand Response - Taxi | \$2.02                 | \$27.97                |  |
| Total                  | \$2.02                 | \$27.97                |  |

| Mode                 | Operating Expenses per<br>Unlinked Passenger Trip | Unlinked Trips per<br>Vehicle Revenue Mile | Unlinked Trips per<br>Vehicle Revenue Hour |  |
|----------------------|---------------------------------------------------|--------------------------------------------|--------------------------------------------|--|
| Demand Response - Ta | axi \$7.29                                        | 0.3                                        | 3.8                                        |  |
| Total                | \$7.29                                            | 0.3                                        | 3.8                                        |  |