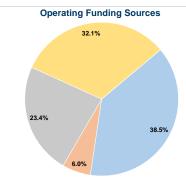

# Summary of Operating Expenses (OE)

\$222,610 Total Operating Expenses

# Sources of Capital Funds Expended

| Fare Revenues                | \$0 |
|------------------------------|-----|
| Local Funds                  | \$0 |
| State Funds                  | \$0 |
| Federal Assistance           | \$0 |
| Other Funds                  | \$0 |
| Total Capital Funds Expended | \$0 |