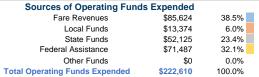

# Summary of Operating Expenses (OE)

\$222,610 Total Operating Expenses

# Sources of Capital Funds Expended

| Fare Revenues                | \$0 |
|------------------------------|-----|
| Local Funds                  | \$0 |
| State Funds                  | \$0 |
| Federal Assistance           | \$0 |
| Other Funds                  | \$0 |
| Total Capital Funds Expended | \$0 |