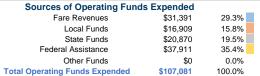

## Summary of Operating Expenses (OE)

\$107,081 Total Operating Expenses

# Sources of Capital Funds Expended

| Fare Revenues                | \$0 |
|------------------------------|-----|
| Local Funds                  | \$0 |
| State Funds                  | \$0 |
| Federal Assistance           | \$0 |
| Other Funds                  | \$0 |
| Total Capital Funds Expended | \$0 |

# **Operating Funding Sources** 35.4% 29.3% 19.5% 15.8%

Transit Section Lead Worker: Mr. Chad Reuter

608-267-7345