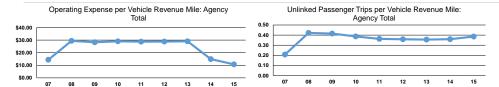

#### **Performance Measures**

| Mode                   | Operating Expenses per<br>Vehicle Revenue Mile | Operating Expenses per<br>Vehicle Revenue Hour |
|------------------------|------------------------------------------------|------------------------------------------------|
| Demand Response - Taxi | \$3.58                                         | \$19.10                                        |
| Total                  | \$3.58                                         | \$19.10                                        |

|                      |                                                   | Service Effectiveness                      |                                            |
|----------------------|---------------------------------------------------|--------------------------------------------|--------------------------------------------|
| Mode                 | Operating Expenses per<br>Unlinked Passenger Trip | Unlinked Trips per<br>Vehicle Revenue Mile | Unlinked Trips per<br>Vehicle Revenue Hour |
| Demand Response - Ta | axi \$9.27                                        | 0.4                                        | 2.1                                        |
| Total                | \$9.27                                            | 0.4                                        | 2.1                                        |