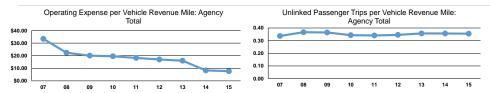

Service Effectiveness

#### **Performance Measures**

## Service Efficiency

| Mode                   | Operating Expenses per<br>Vehicle Revenue Mile | Operating Expenses per<br>Vehicle Revenue Hour |
|------------------------|------------------------------------------------|------------------------------------------------|
| Demand Response - Taxi | \$2.56                                         | \$26.75                                        |
| Total                  | <b>\$2.56</b>                                  | <b>\$26.75</b>                                 |

| Mode                 | Operating Expenses per<br>Unlinked Passenger Trip | Unlinked Trips per<br>Vehicle Revenue Mile | Unlinked Trips per<br>Vehicle Revenue Hour |  |
|----------------------|---------------------------------------------------|--------------------------------------------|--------------------------------------------|--|
| Demand Response - Ta | axi \$7.21                                        | 0.4                                        | 3.7                                        |  |
| Total                | \$7.21                                            | 0.4                                        | 3.7                                        |  |