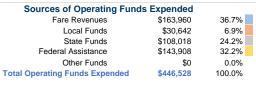

## Summary of Operating Expenses (OE)

\$446,528 Total Operating Expenses

## **Vehicles Operated** at Maximum Service

|                        | at maximum out the |                |           |               |
|------------------------|--------------------|----------------|-----------|---------------|
|                        | Directly           | Purchased      | Operating |               |
| Mode                   | Operated           | Transportation | Expenses  | Fare Revenues |
| Demand Response - Taxi | -                  | 6              | \$446,528 | \$163,960     |
| Total                  | -                  | 6              | \$446.528 | \$163.960     |