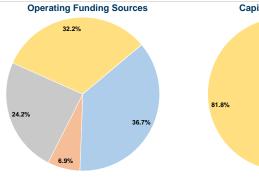

## Summary of Operating Expenses (OE)

\$446,528 Total Operating Expenses

## **Vehicles Operated** at Maximum Service

|                        | at maximum out the |                |           |               |
|------------------------|--------------------|----------------|-----------|---------------|
|                        | Directly           | Purchased      | Operating |               |
| Mode                   | Operated           | Transportation | Expenses  | Fare Revenues |
| Demand Response - Taxi | -                  | 6              | \$446,528 | \$163,960     |
| Total                  | -                  | 6              | \$446.528 | \$163.960     |