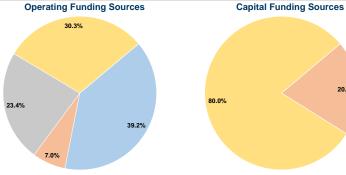

## **Financial Information**

Fare Revenues 0.0% Local Funds \$10,157 20.0% State Funds \$0 0.0% Federal Assistance \$40,627 80.0% Other Funds \$0 0.0% **Total Capital Funds Expended** 100.0% \$50,784

# 20.0%