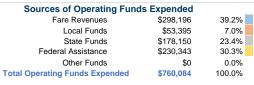

## **Financial Information**

Fare Revenues 0.0% Local Funds \$10,157 20.0% State Funds \$0 0.0% Federal Assistance \$40,627 80.0% Other Funds \$0 0.0% **Total Capital Funds Expended** 100.0% \$50,784