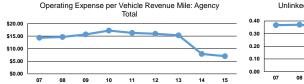

## Service Efficiency

|                        | Operating Expenses per | Operating Expenses pe |  |
|------------------------|------------------------|-----------------------|--|
| Mode                   | Vehicle Revenue Mile   | Vehicle Revenue Hou   |  |
| Demand Response - Taxi | \$2.27                 | \$25.47               |  |
| Total                  | \$2.27                 | \$25.47               |  |