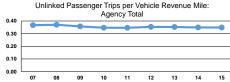

| Mode                 | Operating Expenses per<br>Unlinked Passenger Trip | Unlinked Trips per<br>Vehicle Revenue Mile | Unlinked Trips per<br>Vehicle Revenue Hour |
|----------------------|---------------------------------------------------|--------------------------------------------|--------------------------------------------|
| Demand Response - Ta | axi \$6.50                                        | 0.3                                        | 3.9                                        |
| Total                | ¢6 50                                             | 0.3                                        | 2.0                                        |