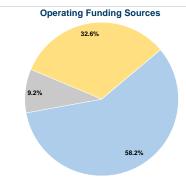

## Summary of Operating Expenses (OE)

\$420,364 Total Operating Expenses

## **Modal Characteristics**

\$244.786

## **Vehicles Operated** at Maximum Service

Directly Purchased Operating Operated Transportation Expenses Fare Revenues \$420,364 \$244,786

| Uses of Capital |                              | Annual Vehicle Revenue | Annual Vehicle Revenue |
|-----------------|------------------------------|------------------------|------------------------|
| Funds           | <b>Annual Unlinked Trips</b> | Miles                  | Hours                  |
| \$0             | 51,647                       | 185,671                | 17,747                 |
| \$0             | 51,647                       | 185,671                | 17,747                 |
|                 |                              |                        |                        |