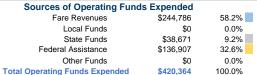

## Summary of Operating Expenses (OE)

\$420,364 Total Operating Expenses

## **Modal Characteristics**

\$244.786

## **Vehicles Operated** at Maximum Service

Directly Purchased Operating Operated Transportation Expenses Fare Revenues \$420,364 \$244,786

| Uses of Capital |                              | Annual Vehicle Revenue | Annual Vehicle Revenue |
|-----------------|------------------------------|------------------------|------------------------|
| Funds           | <b>Annual Unlinked Trips</b> | Miles                  | Hours                  |
| \$0             | 51,647                       | 185,671                | 17,747                 |
| \$0             | 51,647                       | 185,671                | 17,747                 |
|                 |                              |                        |                        |