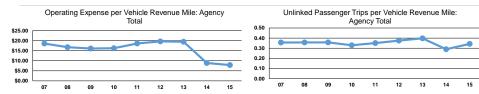

# Service Efficiency

| Mode                   | Operating Expenses per<br>Vehicle Revenue Mile | Operating Expenses per<br>Vehicle Revenue Hour |
|------------------------|------------------------------------------------|------------------------------------------------|
| Demand Response - Taxi | \$2.44                                         | \$21.00                                        |
| Total                  | \$2.44                                         | \$21.00                                        |

| Mode                 | Operating Expenses per<br>Unlinked Passenger Trip | Unlinked Trips per<br>Vehicle Revenue Mile | Unlinked Trips per<br>Vehicle Revenue Hour |  |  |
|----------------------|---------------------------------------------------|--------------------------------------------|--------------------------------------------|--|--|
| Demand Response - Ta | axi \$7.11                                        | 0.3                                        | 3.0                                        |  |  |
| Total                | \$7.11                                            | 0.3                                        | 3.0                                        |  |  |