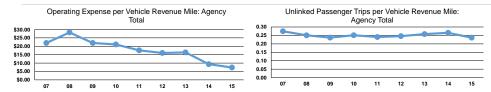

# Service Efficiency

| Mode                         | Operating Expenses per<br>Vehicle Revenue Mile | Operating Expenses per<br>Vehicle Revenue Hour |
|------------------------------|------------------------------------------------|------------------------------------------------|
| Demand Response - Taxi Total | \$2.42<br>\$2.42                               | \$25.82<br>\$25.82                             |

|                | Operating Expenses per  | Unlinked Trips per   | Unlinked Trips per   |
|----------------|-------------------------|----------------------|----------------------|
| Mode           | Unlinked Passenger Trip | Vehicle Revenue Mile | Vehicle Revenue Hour |
| Demand Respons | se - Tavi \$10.25       | 0.2                  | 25                   |