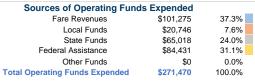

# Summary of Operating Expenses (OE)

\$271,470 Total Operating Expenses

# **Financial Information**

Total

Fare Revenues 0.0% Local Funds \$12,874 20.0% State Funds \$0 0.0% Federal Assistance \$51,496 80.0% Other Funds \$0 0.0% **Total Capital Funds Expended** \$64,370 100.0%