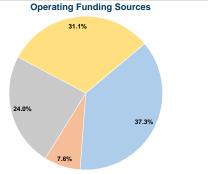

# **Financial Information**

Total

Fare Revenues 0.0% Local Funds \$12,874 20.0% State Funds \$0 0.0% Federal Assistance \$51,496 80.0% Other Funds \$0 0.0% **Total Capital Funds Expended** \$64,370 100.0%