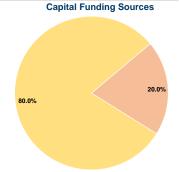

# **Financial Information**

Total

Fare Revenues 0.0% Local Funds \$12,874 20.0% State Funds \$0 0.0% Federal Assistance \$51,496 80.0% Other Funds \$0 0.0% **Total Capital Funds Expended** \$64,370 100.0%