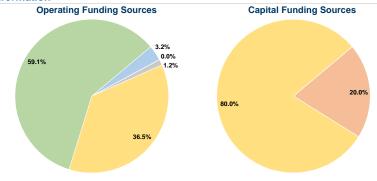

## Sources of Capital Funds Expended

| Fare Revenues                | \$0      | 0.0%   |
|------------------------------|----------|--------|
| Local Funds                  | \$9,926  | 20.0%  |
| State Funds                  | \$0      | 0.0%   |
| Federal Assistance           | \$39,704 | 80.0%  |
| Other Funds                  | \$0      | 0.0%   |
| Total Capital Funds Expended | \$49,630 | 100.0% |

#### **Vehicles Operated**

at Maximum Service
actly Purchased Operating
ated Transportation Expenses Fare Revenue

|              | Directly | Purchased      | Operating   |               |
|--------------|----------|----------------|-------------|---------------|
| 9            | Operated | Transportation | Expenses    | Fare Revenues |
| and Response | 36       | -              | \$1,693,813 | \$54,705      |
| l '          | 36       | -              | \$1,693,813 | \$54,705      |
|              |          |                |             |               |