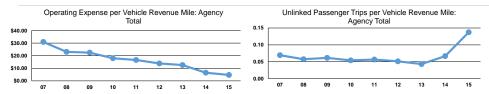

#### Service Efficiency

| Mode            | Operating Expenses per<br>Vehicle Revenue Mile | Operating Expenses per<br>Vehicle Revenue Hour |
|-----------------|------------------------------------------------|------------------------------------------------|
| Demand Response | \$1.76                                         | \$32.68                                        |
| Total           | \$1.76                                         | \$32.68                                        |

| Mode            | Operating Expenses per<br>Unlinked Passenger Trip | Unlinked Trips per<br>Vehicle Revenue Mile | Unlinked Trips per<br>Vehicle Revenue Hour |
|-----------------|---------------------------------------------------|--------------------------------------------|--------------------------------------------|
| Demand Response | \$12.82                                           | 0.1                                        | 2.5                                        |
| Total           | ¢12.02                                            | 0.1                                        | 2.5                                        |