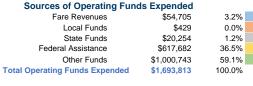

## Sources of Capital Funds Expended

| Fare Revenues                | \$0      | 0.0%   |
|------------------------------|----------|--------|
| Local Funds                  | \$9,926  | 20.0%  |
| State Funds                  | \$0      | 0.0%   |
| Federal Assistance           | \$39,704 | 80.0%  |
| Other Funds                  | \$0      | 0.0%   |
| Total Capital Funds Expended | \$49,630 | 100.0% |

#### **Vehicles Operated**

at Maximum Service
actly Purchased Operating
ated Transportation Expenses Fare Revenue

|              | Directly | Purchased      | Operating   |               |
|--------------|----------|----------------|-------------|---------------|
| 9            | Operated | Transportation | Expenses    | Fare Revenues |
| and Response | 36       | -              | \$1,693,813 | \$54,705      |
| l '          | 36       | -              | \$1,693,813 | \$54,705      |
|              |          |                |             |               |