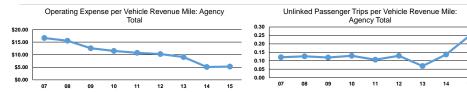

Service Effectiveness

#### **Performance Measures**

Service Efficiency

| Mode            | Operating Expenses per<br>Vehicle Revenue Mile | Operating Expenses per<br>Vehicle Revenue Hour |
|-----------------|------------------------------------------------|------------------------------------------------|
| Demand Response | \$2.41                                         | \$34.18                                        |
| Total           | \$2.41                                         | \$34.18                                        |

| Mode            | Operating Expenses per<br>Unlinked Passenger Trip | Unlinked Trips per<br>Vehicle Revenue Mile | Unlinked Trips per<br>Vehicle Revenue Hour |
|-----------------|---------------------------------------------------|--------------------------------------------|--------------------------------------------|
| Demand Response | \$9.41                                            | 0.3                                        | 3.6                                        |
| Total           | ¢0.44                                             | 0.2                                        | 2.0                                        |