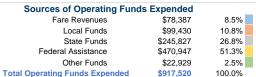

## Summary of Operating Expenses (OE)

\$917,520 Total Operating Expenses

## **Vehicles Operated**

at Maximum Service

|                 | Directly | Purchased      | Operating |               |
|-----------------|----------|----------------|-----------|---------------|
| Mode            | Operated | Transportation | Expenses  | Fare Revenues |
| Demand Response | 16       | -              | \$917,520 | \$78,387      |
| Total           | 16       | -              | \$917,520 | \$78,387      |
|                 |          |                |           |               |