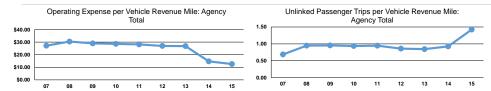

# Service Efficiency

| Mode            | Operating Expenses per<br>Vehicle Revenue Mile | Operating Expenses per<br>Vehicle Revenue Hour |
|-----------------|------------------------------------------------|------------------------------------------------|
| Demand Response | \$4.96                                         | \$49.09                                        |
| Total           | <b>\$4.96</b>                                  | <b>\$49.09</b>                                 |

| Mode            | Operating Expenses per<br>Unlinked Passenger Trip | Unlinked Trips per<br>Vehicle Revenue Mile | Unlinked Trips per<br>Vehicle Revenue Hour |
|-----------------|---------------------------------------------------|--------------------------------------------|--------------------------------------------|
|                 |                                                   |                                            |                                            |
| Demand Response | \$3.43                                            | 1.4                                        | 14.3                                       |
| Total           | \$3.43                                            | 1.4                                        | 14.3                                       |