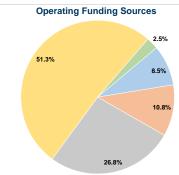

## Summary of Operating Expenses (OE)

\$917,520 Total Operating Expenses

## **Vehicles Operated**

at Maximum Service

|                 | Directly | Purchased      | Operating |               |
|-----------------|----------|----------------|-----------|---------------|
| Mode            | Operated | Transportation | Expenses  | Fare Revenues |
| Demand Response | 16       | -              | \$917,520 | \$78,387      |
| Total           | 16       | -              | \$917,520 | \$78,387      |
|                 |          |                |           |               |