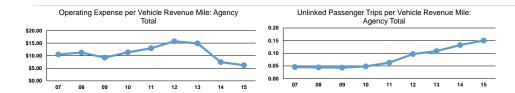

#### **Performance Measures**

Demand Response

Mode

Mode Demand Response

**Total** 

| Operating Expenses per<br>Vehicle Revenue Mile | Operating Expenses per<br>Vehicle Revenue Hour |
|------------------------------------------------|------------------------------------------------|
| venicle ivevenue wille                         | venicle itevenue noui                          |
| \$2.13                                         | \$39.09                                        |

Service Efficiency

| Mode            | Operating Expenses per<br>Unlinked Passenger Trip | Unlinked Trips per<br>Vehicle Revenue Mile | Unlinked Trips per<br>Vehicle Revenue Hour |
|-----------------|---------------------------------------------------|--------------------------------------------|--------------------------------------------|
| Demand Response | \$14.12                                           | 0.2                                        | 2.8                                        |
| Total           | \$14.12                                           | 0.2                                        | 2.8                                        |