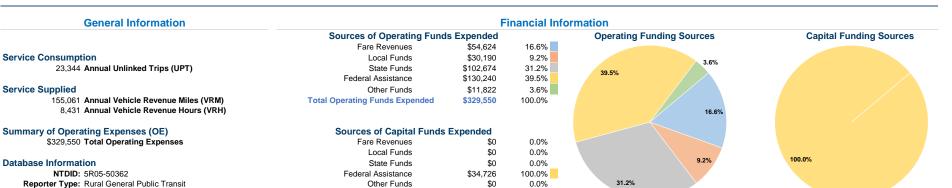

# **Huron County Transit**

130 Shady Lane 2015 Annual Agency Profile Intern: Ms. Macie Legge Norwalk, OH 44857

\$0

\$34,726

\$54.624

0.0%

100.0%

## **Vehicles Operated** at Maximum Service

\$2.13

Directly Purchased Operating Expenses Operated Transportation Fare Revenues \$329,550 9 \$54,624

Other Funds

\$329,550

\$39.09

**Total Capital Funds Expended** 

|                              | Annual Vehicle Revenue | Annual Vehicle Revenue                       |
|------------------------------|------------------------|----------------------------------------------|
| <b>Annual Unlinked Trips</b> | Miles                  | Hours                                        |
| 23,344                       | 155,061                | 8,431                                        |
| 23,344                       | 155,061                | 8,431                                        |
|                              | 23,344                 | Annual Unlinked Trips Miles   23,344 155,061 |