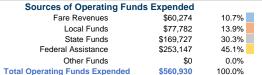

# Summary of Operating Expenses (OE)

\$560,930 Total Operating Expenses

# **Financial Information**

Total