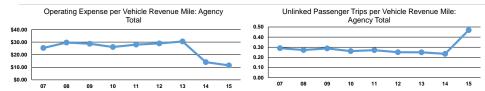

# Service Efficiency

| Mode            | Operating Expenses per<br>Vehicle Revenue Mile | Operating Expenses per<br>Vehicle Revenue Hour |
|-----------------|------------------------------------------------|------------------------------------------------|
| Demand Response | \$4.31                                         | \$80.25                                        |
| Total           | \$4.31                                         | \$ <b>80.25</b>                                |

|                 | Service Effectiveness                             |                                            |                                            |  |
|-----------------|---------------------------------------------------|--------------------------------------------|--------------------------------------------|--|
| Mode            | Operating Expenses per<br>Unlinked Passenger Trip | Unlinked Trips per<br>Vehicle Revenue Mile | Unlinked Trips per<br>Vehicle Revenue Hour |  |
| Demand Response | \$9.18                                            | 0.5                                        | 8.7                                        |  |

0.5

8.7

\$9.18