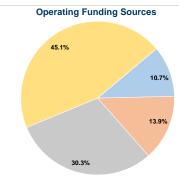

# Summary of Operating Expenses (OE)

\$560,930 Total Operating Expenses

# **Financial Information**

Total