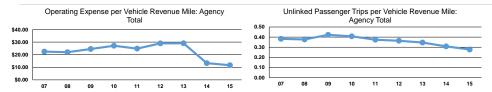

## Service Efficiency

| Mode            | Operating Expenses per<br>Vehicle Revenue Mile | Operating Expenses per<br>Vehicle Revenue Hour |
|-----------------|------------------------------------------------|------------------------------------------------|
| Demand Response | \$4.77                                         | \$60.59                                        |
| Total           | \$4.77                                         | \$60.59                                        |

|                 | Service Effectiveness                             |                                            |                                            |
|-----------------|---------------------------------------------------|--------------------------------------------|--------------------------------------------|
| Mode            | Operating Expenses per<br>Unlinked Passenger Trip | Unlinked Trips per<br>Vehicle Revenue Mile | Unlinked Trips per<br>Vehicle Revenue Hour |
| Demand Response | \$17.19                                           | 0.3                                        | 3.5                                        |
| Total           | \$17.19                                           | 0.3                                        | 3.5                                        |