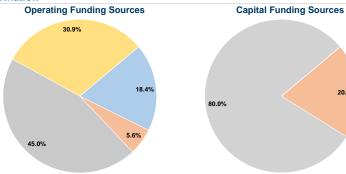

# Sources of Capital Funds Expended

| Fare Revenues                | \$0      | 0.0%   |  |
|------------------------------|----------|--------|--|
| Local Funds                  | \$13,835 | 20.0%  |  |
| State Funds                  | \$55,339 | 80.0%  |  |
| Federal Assistance           | \$0      | 0.0%   |  |
| Other Funds                  | \$0      | 0.0%   |  |
| Total Capital Funds Expended | \$69,174 | 100.0% |  |
|                              |          |        |  |

#### **Uses of Capital** Annual Vehicle Revenue Annual Vehicle Revenue Funds **Annual Unlinked Trips** Miles Hours \$69,174 24,794 89,335 7,036 \$69,174 24.794 89.335 7,036