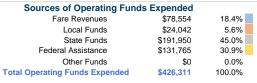

## Summary of Operating Expenses (OE)

\$426,311 Total Operating Expenses

# Sources of Capital Funds Expended

| Fare Revenues                | \$0      | 0.0%   |  |
|------------------------------|----------|--------|--|
| Local Funds                  | \$13,835 | 20.0%  |  |
| State Funds                  | \$55,339 | 80.0%  |  |
| Federal Assistance           | \$0      | 0.0%   |  |
| Other Funds                  | \$0      | 0.0%   |  |
| Total Capital Funds Expended | \$69,174 | 100.0% |  |
|                              |          |        |  |