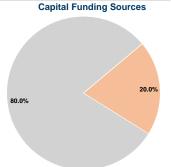

# **Sources of Capital Funds Expended**

Fare Revenues 0.0% Local Funds \$13,791 20.0% State Funds \$55,162 80.0% Federal Assistance \$0 0.0% \$0 0.0% Other Funds **Total Capital Funds Expended** \$68,953 100.0%