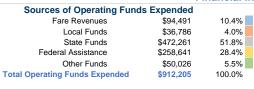

## Summary of Operating Expenses (OE)

\$912,205 Total Operating Expenses

# **Vehicles Operated**

at Maximum Service

|                 | Directly | Purchased      | Operating |               | Uses of Capital |                       | Annual Vehicle Revenue | Annual Vehicle Revenue |
|-----------------|----------|----------------|-----------|---------------|-----------------|-----------------------|------------------------|------------------------|
| Mode            | Operated | Transportation | Expenses  | Fare Revenues | Funds           | Annual Unlinked Trips | Miles                  | Hours                  |
| Bus             | 1        | -              | \$81,559  | \$8,448       | \$13,295        | 7,226                 | 23,463                 | 1,641                  |
| Demand Response | 9        | -              | \$830,646 | \$86,043      | \$135,409       | 73,594                | 238,963                | 16,709                 |
| Total           | 10       | -              | \$912,205 | \$94,491      | \$148,704       | 80,820                | 262,426                | 18,350                 |