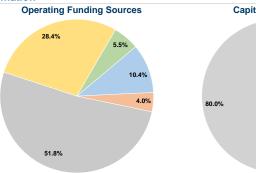

# **Vehicles Operated**

at Maximum Service

|                 | Directly | Purchased      | Operating |               | Uses of Capital |                       | Annual Vehicle Revenue | Annual Vehicle Revenue |
|-----------------|----------|----------------|-----------|---------------|-----------------|-----------------------|------------------------|------------------------|
| Mode            | Operated | Transportation | Expenses  | Fare Revenues | Funds           | Annual Unlinked Trips | Miles                  | Hours                  |
| Bus             | 1        | -              | \$81,559  | \$8,448       | \$13,295        | 7,226                 | 23,463                 | 1,641                  |
| Demand Response | 9        | -              | \$830,646 | \$86,043      | \$135,409       | 73,594                | 238,963                | 16,709                 |
| Total           | 10       | -              | \$912,205 | \$94,491      | \$148,704       | 80,820                | 262,426                | 18,350                 |