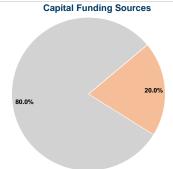

# **Sources of Capital Funds Expended**

Fare Revenues 0.0% Local Funds \$29,741 20.0% State Funds \$118,963 80.0% Federal Assistance \$0 0.0% 0.0% Other Funds \$0 **Total Capital Funds Expended** \$148,704 100.0%