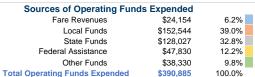

#### Summary of Operating Expenses (OE)

\$390,885 Total Operating Expenses

# **Operating Funding Sources** 9.8% 32.8% 39.0%

Administrator: Ms. Sharon Edgar

517-373-0470

#### **Vehicles Operated** at Maximum Service

Directly Purchased

| Fare Revenues | Expenses  | Purchased<br>Transportation | Operated |
|---------------|-----------|-----------------------------|----------|
| \$24,154      | \$390,885 | -                           | 6        |
| \$24,154      | \$390,885 | -                           | 6        |
|               |           |                             |          |