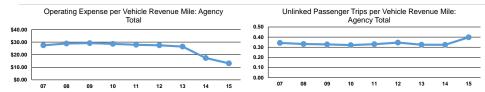

#### Service Efficiency

| Operating Expenses per | Operating Expenses per         |  |
|------------------------|--------------------------------|--|
| Vehicle Revenue Mile   | Vehicle Revenue Hou            |  |
| \$4.13                 | \$47.17                        |  |
| \$4.13                 | \$47.17                        |  |
|                        | Vehicle Revenue Mile<br>\$4.13 |  |

| Mode            | Operating Expenses per<br>Unlinked Passenger Trip | Unlinked Trips per<br>Vehicle Revenue Mile | Unlinked Trips per<br>Vehicle Revenue Hour |
|-----------------|---------------------------------------------------|--------------------------------------------|--------------------------------------------|
| Demand Response | \$12.65                                           | 0.3                                        | 3.7                                        |
| Total           | \$12.65                                           | 0.3                                        | 3.7                                        |