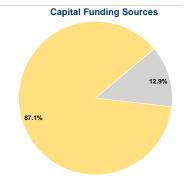

### **Financial Information**

| Fare Revenues             | \$0      | 0.0%   |  |
|---------------------------|----------|--------|--|
| Local Funds               | \$0      | 0.0%   |  |
| State Funds               | \$10,236 | 12.9%  |  |
| Federal Assistance        | \$69,072 | 87.1%  |  |
| Other Funds               | \$0      | 0.0%   |  |
| al Capital Funds Expended | \$79.308 | 100.0% |  |