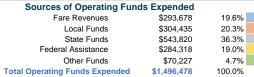

### **Financial Information**

| Fare Revenues             | \$0      | 0.0%   |  |
|---------------------------|----------|--------|--|
| Local Funds               | \$0      | 0.0%   |  |
| State Funds               | \$10,236 | 12.9%  |  |
| Federal Assistance        | \$69,072 | 87.1%  |  |
| Other Funds               | \$0      | 0.0%   |  |
| al Capital Funds Expended | \$79.308 | 100.0% |  |