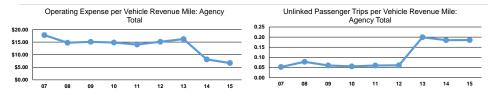

### Service Efficiency

| Mode            | Operating Expenses per<br>Vehicle Revenue Mile | Operating Expenses per<br>Vehicle Revenue Hour |  |
|-----------------|------------------------------------------------|------------------------------------------------|--|
| Demand Response | \$2.47                                         | \$49.51                                        |  |
| Total           | \$2.47                                         | \$49.51                                        |  |

| Mode            | Operating Expenses per<br>Unlinked Passenger Trip | Unlinked Trips per<br>Vehicle Revenue Mile | Unlinked Trips per<br>Vehicle Revenue Hour |
|-----------------|---------------------------------------------------|--------------------------------------------|--------------------------------------------|
| Demand Response | \$13.32                                           | 0.2                                        | 3.7                                        |
| Total           | \$13.32                                           | 0.2                                        | 3.7                                        |