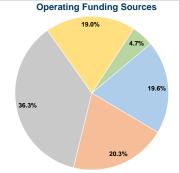

### **Financial Information**

| Fare Revenues             | \$0      | 0.0%   |  |
|---------------------------|----------|--------|--|
| Local Funds               | \$0      | 0.0%   |  |
| State Funds               | \$10,236 | 12.9%  |  |
| Federal Assistance        | \$69,072 | 87.1%  |  |
| Other Funds               | \$0      | 0.0%   |  |
| al Capital Funds Expended | \$79.308 | 100.0% |  |