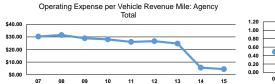

# Service Efficiency

| Mode            | Operating Expenses per<br>Vehicle Revenue Mile | Operating Expenses per<br>Vehicle Revenue Hour |
|-----------------|------------------------------------------------|------------------------------------------------|
| Bus             | \$3.85                                         | \$38.98                                        |
| Demand Response | \$3.85                                         | \$45.96                                        |
| Total           | \$3.85                                         | \$44.98                                        |