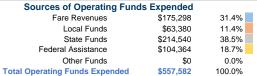

# Summary of Operating Expenses (OE)

\$557,582 Total Operating Expenses

# **Operating Funding Sources** 18.7% 38.5% 31.4%