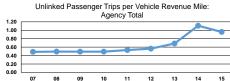

| Mode            | Operating Expenses per<br>Unlinked Passenger Trip | Unlinked Trips per<br>Vehicle Revenue Mile | Unlinked Trips per<br>Vehicle Revenue Hour |
|-----------------|---------------------------------------------------|--------------------------------------------|--------------------------------------------|
| Bus             | \$1.11                                            | 3.5                                        | 35.1                                       |
| Demand Response | \$6.33                                            | 0.6                                        | 7.3                                        |
| Total           | \$4.02                                            | 1.0                                        | 11.2                                       |