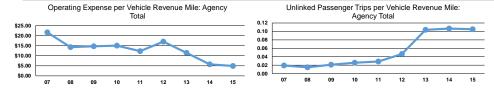

# Service Efficiency

| Mode            | Operating Expenses per<br>Vehicle Revenue Mile | Operating Expenses per<br>Vehicle Revenue Hour |
|-----------------|------------------------------------------------|------------------------------------------------|
| Demand Response | \$2.09<br><b>\$2.09</b>                        | \$43.03<br>\$43.03                             |

| Mode        | Operating Expenses per<br>Unlinked Passenger Trip | Unlinked Trips per<br>Vehicle Revenue Mile | Unlinked Trips per<br>Vehicle Revenue Hour |
|-------------|---------------------------------------------------|--------------------------------------------|--------------------------------------------|
| Demand Resp |                                                   | 0.1                                        | 2.2                                        |
| Total       | \$19.90                                           | 0.1                                        | 2.2                                        |