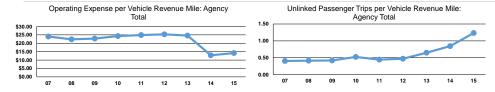

# Service Efficiency

| Mode            | Operating Expenses per<br>Vehicle Revenue Mile | Operating Expenses per<br>Vehicle Revenue Hour |
|-----------------|------------------------------------------------|------------------------------------------------|
| Demand Response | \$3.93                                         | \$34.96                                        |
| Total           | \$3.93                                         | \$34.96                                        |

| Mode            | Operating Expenses per<br>Unlinked Passenger Trip | Unlinked Trips per<br>Vehicle Revenue Mile | Unlinked Trips per<br>Vehicle Revenue Hour |
|-----------------|---------------------------------------------------|--------------------------------------------|--------------------------------------------|
| Demand Response | \$4.10                                            | 1.0                                        | 8.5                                        |