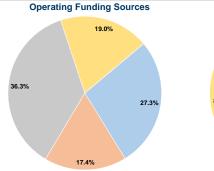

# **Financial Information**

Total

# **Vehicles Operated**

at Maximum Service

| Operated | Purchased<br>Transportation | Expenses                | Fare Revenues                                  |
|----------|-----------------------------|-------------------------|------------------------------------------------|
| 9        | · -                         | \$406,755               | \$111,123                                      |
| 9        | -                           | \$406,755               | \$111,123                                      |
|          | Operated<br>9<br>9          | Operated Transportation | Operated Transportation Expenses 9 - \$406,755 |