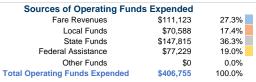

# Summary of Operating Expenses (OE)

\$406,755 Total Operating Expenses

# **Vehicles Operated**

at Maximum Service

| Operated | Purchased<br>Transportation | Expenses                | Fare Revenues                                  |
|----------|-----------------------------|-------------------------|------------------------------------------------|
| 9        | · -                         | \$406,755               | \$111,123                                      |
| 9        | -                           | \$406,755               | \$111,123                                      |
|          | Operated<br>9<br>9          | Operated Transportation | Operated Transportation Expenses 9 - \$406,755 |