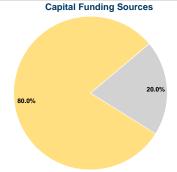

# **Sources of Capital Funds Expended**

Fare Revenues 0.0% Local Funds \$0 0.0% State Funds \$23,661 20.0% Federal Assistance \$94,646 80.0% Other Funds \$0 0.0% **Total Capital Funds Expended** \$118,307 100.0%