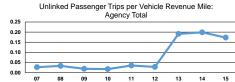

Service Effectiveness

| Mode            | Operating Expenses per<br>Unlinked Passenger Trip | Unlinked Trips per<br>Vehicle Revenue Mile | Unlinked Trips per<br>Vehicle Revenue Hour |  |
|-----------------|---------------------------------------------------|--------------------------------------------|--------------------------------------------|--|
| Demand Response | \$17.25                                           | 0.2                                        | 2.7                                        |  |
| Total           | \$17.25                                           | 0.2                                        | 2.7                                        |  |