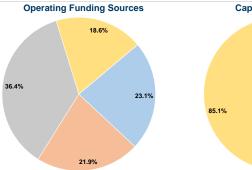

| \$0                          | 0.0%                |
|--------------------------------------------------|------------------------------|---------------------|
| Local Funds                                      | \$0                          | 0.0%                |
| State Funds                                      | \$61,970                     | 14.9%               |
| Federal Assistance                               | \$355,007                    | 85.1%               |
| Other Funds                                      | \$0                          | 0.0%                |
| Total Capital Funds Expended                     | \$416,977                    | 100.0%              |
| State Funds<br>Federal Assistance<br>Other Funds | \$61,970<br>\$355,007<br>\$0 | 14.9<br>85.1<br>0.0 |





## **Modal Characteristics**

### **Operation Characteristics**

# **Vehicles Operated**

at Maximum Service

| rectly<br>erated | Purchased<br>Transportation | Operating<br>Expenses | Fare Revenues |
|------------------|-----------------------------|-----------------------|---------------|
| 19               | -                           | \$1,605,863           | \$370,610     |
| 19               | -                           | \$1,605,863           | \$370,610     |
|                  |                             |                       |               |

| Uses of Capital |                       | Annual Vehicle Revenue | Annual Vehicle Revenue |
|-----------------|-----------------------|------------------------|------------------------|
| Funds           | Annual Unlinked Trips