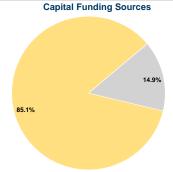

# Sources of Capital Funds Expended

| Fare Revenues                                    | \$0                          | 0.0%                |
|--------------------------------------------------|------------------------------|---------------------|
| Local Funds                                      | \$0                          | 0.0%                |
| State Funds                                      | \$61,970                     | 14.9%               |
| Federal Assistance                               | \$355,007                    | 85.1%               |
| Other Funds                                      | \$0                          | 0.0%                |
| Total Capital Funds Expended                     | \$416,977                    | 100.0%              |
| State Funds<br>Federal Assistance<br>Other Funds | \$61,970<br>\$355,007<br>\$0 | 14.9<br>85.1<br>0.0 |