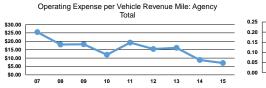

### Service Efficiency

| Mode            | Operating Expenses per<br>Vehicle Revenue Mile | Operating Expenses per<br>Vehicle Revenue Hour |
|-----------------|------------------------------------------------|------------------------------------------------|
| Demand Response | \$2.99                                         | \$46.60                                        |
| Total           | \$2.99                                         | <b>\$46.60</b>                                 |