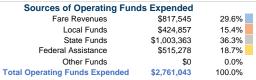

#### Summary of Operating Expenses (OE)

\$2,761,043 Total Operating Expenses

#### **Financial Information**

| oodiooo oi oupitai i aiiao | Expoliaca |        |
|----------------------------|-----------|--------|
| Fare Revenues              | \$0       | 0.0%   |
| Local Funds                | \$0       | 0.0%   |
| State Funds                | \$74,720  | 20.0%  |
| Federal Assistance         | \$298,880 | 80.0%  |
| Other Funds                | \$0       | 0.0%   |
| tal Capital Funds Expended | \$373,600 | 100.0% |