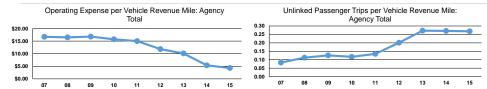

# Service Efficiency

| Operating Expenses per Vehicle Revenue Mile | Operating Expenses per<br>Vehicle Revenue Hour |  |
|---------------------------------------------|------------------------------------------------|--|
| \$2.05                                      | \$43.55                                        |  |
| \$2.05                                      | \$43.55                                        |  |
|                                             | Vehicle Revenue Mile<br>\$2.05                 |  |

| Mode            | Operating Expenses per<br>Unlinked Passenger Trip | Unlinked Trips per<br>Vehicle Revenue Mile | Unlinked Trips per<br>Vehicle Revenue Hour |
|-----------------|---------------------------------------------------|--------------------------------------------|--------------------------------------------|
| Demand Response | \$7.63                                            | 0.3                                        | 5.7                                        |
| Total           | \$7.63                                            | 0.3                                        | 5.7                                        |