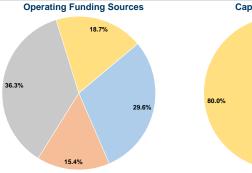

#### **Financial Information**

| oodiooo oi oupitai i aiiao | Expoliaca |        |
|----------------------------|-----------|--------|
| Fare Revenues              | \$0       | 0.0%   |
| Local Funds                | \$0       | 0.0%   |
| State Funds                | \$74,720  | 20.0%  |
| Federal Assistance         | \$298,880 | 80.0%  |
| Other Funds                | \$0       | 0.0%   |
| tal Capital Funds Expended | \$373,600 | 100.0% |