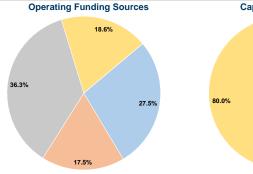

**

# **Service Consumption**

137,043 Annual Unlinked Trips (UPT)

# **Service Supplied**

492,184 Annual Vehicle Revenue Miles (VRM) 29,613 Annual Vehicle Revenue Hours (VRH)

### Summary of Operating Expenses (OE)

\$1,949,168 Total Operating Expenses

#### **Database Information**

NTDID: 5R03-50369

Reporter Type: Rural General Public Transit

### **Financial Information**



# Sources of Capital Funds Expended

| Fare Revenues             | \$0       | 0.0%   |  |
|---------------------------|-----------|--------|--|
| Local Funds               | \$0       | 0.0%   |  |
| State Funds               | \$98,986  | 20.0%  |  |
| Federal Assistance        | \$395,944 | 80.0%  |  |
| Other Funds               | \$0       | 0.0%   |  |
| al Canital Funds Expended | \$494 930 | 100.0% |  |





## **Modal Characteristics**

#### **Operation Characteristics**

## **Vehicles Operated** at Maximum Service

| Directly | Purchased      | Operating   |               |
|----------|----------------|-------------|---------------|
| Operated | Transportation | Expenses    | Fare Revenues |
| 21       | -              | \$1,949,168 | \$536,645     |
| 21       | -              | \$1,949,168 | \$536,645     |

| Uses of Capital |                       | <b>Annual Vehicle Revenue</b> | Annual Vehicle Revenue |
|-----------------|-----------------------|-------------------------------|------------------------|
| Funds           | Annual Unlinked Trips | Miles                         | Hours                  |
| \$494,930       | 137,043               | 492,184                       | 29,61