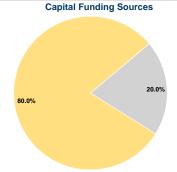

# Sources of Capital Funds Expended

| Fare Revenues             | \$0       | 0.0%   |  |
|---------------------------|-----------|--------|--|
| Local Funds               | \$0       | 0.0%   |  |
| State Funds               | \$98,986  | 20.0%  |  |
| Federal Assistance        | \$395,944 | 80.0%  |  |
| Other Funds               | \$0       | 0.0%   |  |
| al Canital Funds Expended | \$494 930 | 100.0% |  |