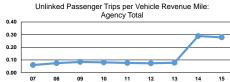

Service Effectiveness

| Mode            | Operating Expenses per<br>Unlinked Passenger Trip | Unlinked Trips per<br>Vehicle Revenue Mile | Unlinked Trips per<br>Vehicle Revenue Hour |
|-----------------|---------------------------------------------------|--------------------------------------------|--------------------------------------------|
| Demand Response | \$14.22                                           | 0.3                                        | 4.6                                        |
| Total           | \$14.22                                           | 0.3                                        | 4.6                                        |