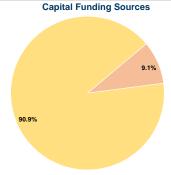

Reporter Type: Rural General Public Transit

Fare Revenues 0.0% Local Funds \$16,663 9.1% State Funds \$0 0.0% Federal Assistance \$167,244 90.9% Other Funds \$0 0.0% **Total Capital Funds Expended** 100.0% \$183,907