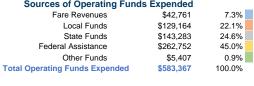

**Service Supplied** 

279,074 Annual Vehicle Revenue Miles (VRM) 22,796 Annual Vehicle Revenue Hours (VRH)

Summary of Operating Expenses (OE)

\$583,367 Total Operating Expenses

**Database Information** 

NTDID: 5R02-50361