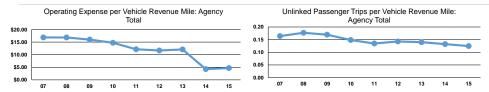

### Service Efficiency

| Mode            | Operating Expenses per<br>Vehicle Revenue Mile | Operating Expenses per<br>Vehicle Revenue Hour |
|-----------------|------------------------------------------------|------------------------------------------------|
| Demand Response | \$2.09                                         | \$25.59                                        |
| Total           | \$2.09                                         | \$25.59                                        |

| Mode            | Operating Expenses per<br>Unlinked Passenger Trip | Unlinked Trips per<br>Vehicle Revenue Mile | Unlinked Trips per<br>Vehicle Revenue Hour |  |
|-----------------|---------------------------------------------------|--------------------------------------------|--------------------------------------------|--|
| Demand Response | \$16.77                                           | 0.1                                        | 1.5                                        |  |
| Total           | \$16.77                                           | 0.1                                        | 1.5                                        |  |