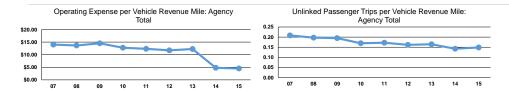

Convince Effectiveness

#### **Performance Measures**

Demand Response

Mode

| Mode            | Operating Expenses per<br>Vehicle Revenue Mile | Operating Expenses per<br>Vehicle Revenue Hour |  |  |
|-----------------|------------------------------------------------|------------------------------------------------|--|--|
| Demand Response | \$2.33                                         | \$53.87                                        |  |  |
| Total           | \$2.33                                         | \$53.87                                        |  |  |

| Mode            | Service Effectiveness                             |                                            |                                            |  |
|-----------------|---------------------------------------------------|--------------------------------------------|--------------------------------------------|--|
|                 | Operating Expenses per<br>Unlinked Passenger Trip | Unlinked Trips per<br>Vehicle Revenue Mile | Unlinked Trips per<br>Vehicle Revenue Hour |  |
| Demand Response | \$15.68                                           | 0.1                                        | 3.4                                        |  |
| Total           | \$15.68                                           | 0.1                                        | 3.4                                        |  |