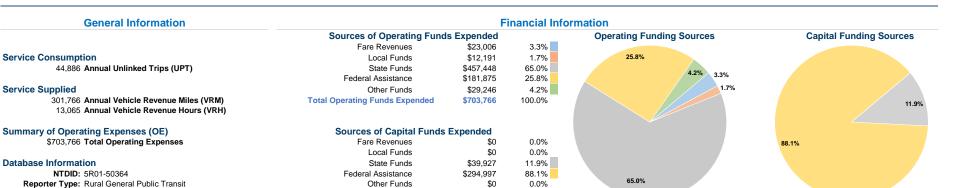

### **Modal Characteristics**

\$334,924

100.0%

## **Vehicles Operated** at Maximum Service

Service Efficiency

Directly Purchased Operating Expenses Operated Transportation Fare Revenues \$703,766 15 \$23,006 15 \$703.766 \$23,006

**Total Capital Funds Expended** 

| Uses of Capital |                              | Annual Vehicle Revenue | Annual Vehicle Revenue |
|-----------------|------------------------------|------------------------|------------------------|
| Funds           | <b>Annual Unlinked Trips</b> | Miles                  | Hours                  |
| \$334,924       | 44,886                       | 301,766                | 13,065                 |
| \$334,924       | 44,886                       | 301,766                | 13,065                 |