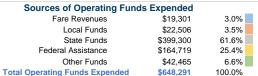

## Summary of Operating Expenses (OE)

\$648,291 Total Operating Expenses

# Vehicles Operated at Maximum Service

\$2.48

 Directly
 Purchased
 Operating

 Operated
 Transportation
 Expenses
 Fare Revenues

 6
 \$648,291
 \$19,301

 6
 \$648,291
 \$19,301

| Uses of Capital |                       | Annual Vehicle Revenue | Annual Vehicle Revenue |
|-----------------|-----------------------|------------------------|------------------------|
| Funds           | Annual Unlinked Trips | Miles                  | Hours                  |
| \$0             | 37,020                | 261,256                | 12,382                 |
| \$0             | 37,020                | 261,256                | 12,382                 |
|                 |                       |                        |                        |