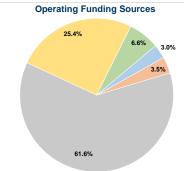

## Summary of Operating Expenses (OE)

\$648,291 Total Operating Expenses

# Vehicles Operated at Maximum Service

\$2.48

 Directly
 Purchased
 Operating

 Operated
 Transportation
 Expenses
 Fare Revenues

 6
 \$648,291
 \$19,301

 6
 \$648,291
 \$19,301

| Uses of Capital |                       | Annual Vehicle Revenue | Annual Vehicle Revenue |
|-----------------|-----------------------|------------------------|------------------------|
| Funds           | Annual Unlinked Trips | Miles                  | Hours                  |
| \$0             | 37,020                | 261,256                | 12,382                 |
| \$0             | 37,020                | 261,256                | 12,382                 |
|                 |                       |                        |                        |