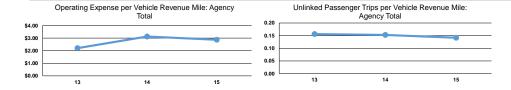

# Operating Expenses per Vehicle Revenue Mile \$2.48 Operating Expenses per Vehicle Revenue Hour \$52.36

Service Efficiency

| Mode            | Operating Expenses per<br>Unlinked Passenger Trip | Unlinked Trips per<br>Vehicle Revenue Mile | Unlinked Trips per<br>Vehicle Revenue Hour |
|-----------------|---------------------------------------------------|--------------------------------------------|--------------------------------------------|
| Demand Response | \$17.51                                           | 0.1                                        | 3.0                                        |
| Total           | \$17.51                                           | 0.1                                        | 3.0                                        |