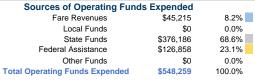

### Summary of Operating Expenses (OE)

\$548,259 Total Operating Expenses

# **Financial Information**

| oources or oupitar r unus t  | -xpcnaca |        |
|------------------------------|----------|--------|
| Fare Revenues                | \$0      | 0.0%   |
| Local Funds                  | \$0      | 0.0%   |
| State Funds                  | \$0      | 0.0%   |
| Federal Assistance           | \$55,806 | 100.0% |
| Other Funds                  | \$0      | 0.0%   |
| Total Capital Funds Expended | \$55,806 | 100.0% |
|                              |          |        |

## **Vehicles Operated**

at Maximum Service

| Directly | Purchased      | Operating |               |
|----------|----------------|-----------|---------------|
| Operated | Transportation | Expenses  | Fare Revenues |
| 12       | -              | \$548,259 | \$45,215      |
| 12       | -              | \$548,259 | \$45,215      |