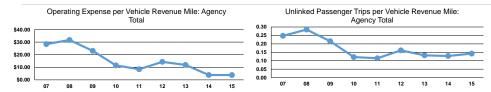

### Service Efficiency

|                 | Operating Expenses per | Operating Expenses per |
|-----------------|------------------------|------------------------|
| Mode            | Vehicle Revenue Mile   | Vehicle Revenue Hour   |
| Demand Response | \$1.95                 | \$37.01                |
| Total           | \$1.95                 | \$37.01                |

|                 |                                                   | Service Effectiveness                      |                                            |
|-----------------|---------------------------------------------------|--------------------------------------------|--------------------------------------------|
| Mode            | Operating Expenses per<br>Unlinked Passenger Trip | Unlinked Trips per<br>Vehicle Revenue Mile | Unlinked Trips per<br>Vehicle Revenue Hour |
| Demand Response | \$13.73                                           | 0.1                                        | 2.7                                        |
| Total           | \$13.73                                           | 0.1                                        | 2.7                                        |