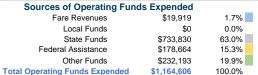

### Summary of Operating Expenses (OE)

\$1,164,606 Total Operating Expenses

#### Sources of Capital Funds Expended

| \$0 |  |  |  |
|-----|--|--|--|
| \$0 |  |  |  |
| \$0 |  |  |  |
| \$0 |  |  |  |
| \$0 |  |  |  |
| \$0 |  |  |  |
|     |  |  |  |

#### **Vehicles Operated** at Maximum Service

Directly Purchased Operating Operated Transportation Expenses Fare Revenues \$1,164,606 \$19,919 15 15 \$1.164.606 \$19.919

| Uses of Capital |                       | Annual Vehicle Revenue | Annual Vehicle Revenue |
|-----------------|-----------------------|------------------------|------------------------|
| Funds           | Annual Unlinked Trips | Miles                  | Hours                  |
| \$0             | 61,389                | 380,056                | 13,989                 |
| \$0             | 61,389                | 380,056                | 13,989                 |
|                 |                       |                        |                        |