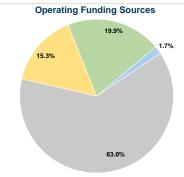

### Summary of Operating Expenses (OE)

\$1,164,606 Total Operating Expenses

#### **Vehicles Operated** at Maximum Service

Directly Purchased Operating Operated Transportation Expenses Fare Revenues \$1,164,606 \$19,919 15 15 \$1.164.606 \$19.919

| Uses of Capital |                       | Annual Vehicle Revenue | Annual Vehicle Revenue |
|-----------------|-----------------------|------------------------|------------------------|
| Funds           | Annual Unlinked Trips | Miles                  | Hours                  |
| \$0             | 61,389                | 380,056                | 13,989                 |
| \$0             | 61,389                | 380,056                | 13,989                 |
|                 |                       |                        |                        |