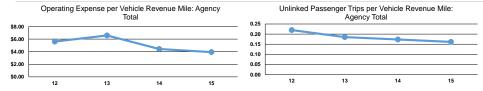

# Service Efficiency

| Mode            | Operating Expenses per<br>Vehicle Revenue Mile | Operating Expenses per<br>Vehicle Revenue Hour |
|-----------------|------------------------------------------------|------------------------------------------------|
| Demand Response | \$3.06                                         | \$83.25                                        |
| Total           | \$3.06                                         | \$83.25                                        |

|      |                         | Service Effectiveness |                      |  |  |
|------|-------------------------|-----------------------|----------------------|--|--|
| Mode | Operating Expenses per  | Unlinked Trips per    | Unlinked Trips per   |  |  |
|      | Unlinked Passenger Trip | Vehicle Revenue Mile  | Vehicle Revenue Hour |  |  |

0.2

0.2

4.4

4.4

\$18.97

\$18.97