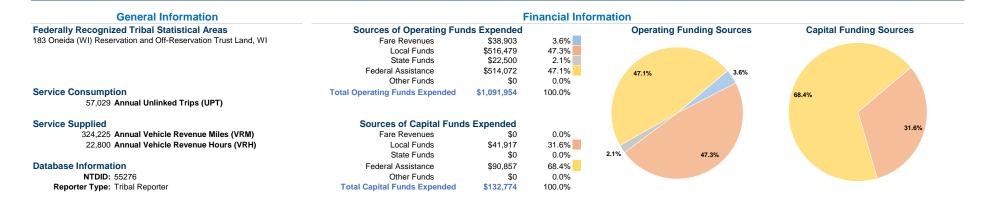

## **Vehicles Operated** at Maximum Service

|                 |          |                |             |               | uses or   |                |                |                |                   |
|-----------------|----------|----------------|-------------|---------------|-----------|----------------|----------------|----------------|-------------------|
|                 | Directly | Purchased      | Operating   |               | Capital   | Annual         | Annual Vehicle | Annual Vehicle | Average Fleet Age |
| Mode            | Operated | Transportation | Expenses    | Fare Revenues | Funds     | Unlinked Trips | Revenue Miles  | Revenue Hours  | in Years¹         |
| Demand Response | 10       | -              | \$1,091,954 | \$38,903      | \$132,774 | 57,029         | 324,225        | 22,800         | 3.6               |
| Total           | 10       | -              | \$1,091,954 | \$38,903      | \$132,774 | 57,029         | 324,225        | 22,800         |                   |