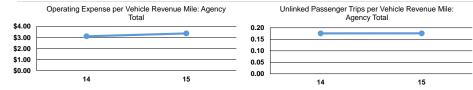

### **Performance Measures**

Service Efficiency

|                 |                        |                        |                 | Operating Expenses |                      |                      |
|-----------------|------------------------|------------------------|-----------------|--------------------|----------------------|----------------------|
|                 | Operating Expenses per | Operating Expenses per |                 | per Unlinked       | Unlinked Trips per   | Unlinked Trips per   |
| Mode            | Vehicle Revenue Mile   | Vehicle Revenue Hour   | Mode            | Passenger Trip     | Vehicle Revenue Mile | Vehicle Revenue Hour |
| Demand Response | \$3.37                 | \$47.89                | Demand Response | \$19.15            | 0.2                  | 2.5                  |
| Total           | \$3.37                 | \$47.89                | Total           | \$19.15            | 0.2                  | 2.5                  |