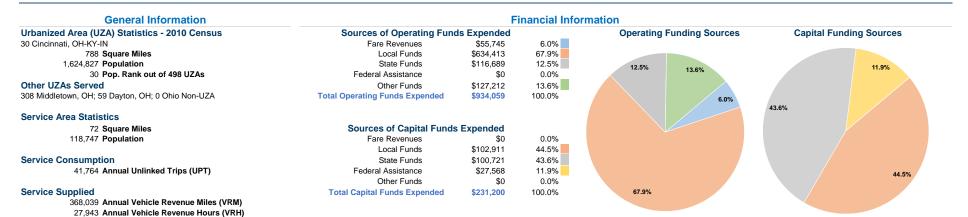

### **Vehicles Operated** at Maximum Service

|                 | Uses of  |                |           |               |           |                |                |                |                   |  |
|-----------------|----------|----------------|-----------|---------------|-----------|----------------|----------------|----------------|-------------------|--|
|                 | Directly | Purchased      | Operating |               | Capital   | Annual         | Annual Vehicle | Annual Vehicle | Average Fleet Age |  |
| Mode            | Operated | Transportation | Expenses  | Fare Revenues | Funds     | Unlinked Trips | Revenue Miles  | Revenue Hours  | in Years¹         |  |
| Demand Response | -        | 19             | \$934,060 | \$55,745      | \$231,201 | 41,764         | 368,039        | 27,943         | 3.4               |  |
| Total           |          | 19             | \$934,060 | \$55,745      | \$231,201 | 41,764         | 368,039        | 27,943         |                   |  |