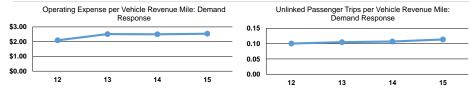

### **Performance Measures**

|                 | Service Eff            | ciency                 |                 |          |
|-----------------|------------------------|------------------------|-----------------|----------|
|                 |                        |                        |                 | Operatin |
|                 | Operating Expenses per | Operating Expenses per |                 |          |
| Mode            | Vehicle Revenue Mile   | Vehicle Revenue Hour   | Mode            | Pas      |
| Demand Response | \$2.54                 | \$33.43                | Demand Response |          |

|                                                                           | Operating Expenses                   |    |  |  |
|---------------------------------------------------------------------------|--------------------------------------|----|--|--|
| Operating Expenses per Operating Expenses per per Unlinked Unl            | nlinked Trips per Unlinked Trips pe  | er |  |  |
| Mode Vehicle Revenue Mile Vehicle Revenue Hour Mode Passenger Trip Vehicl | cle Revenue Mile Vehicle Revenue Hou | ur |  |  |
| Demand Response \$2.54 \$33.43 Demand Response \$22.37                    | 0.1 1.                               | .5 |  |  |
| Total \$2.54 \$33.43 Total \$22.37                                        | 0.1 1.                               | .5 |  |  |