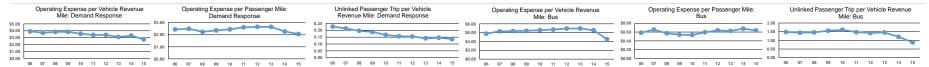

**Fixed Guideway** 

Performance Measures Service Efficiency Service Effectiveness

|                 | Operating Expenses per Operating Expenses per |                      |                 | Operating Expenses per | Unlinked Trips per | Unlinked Trips per   |                      |
|-----------------|-----------------------------------------------|----------------------|-----------------|--------------------------------------------------------------------------------------------------------------------------------------------------------------------------------------------------------------------------------------------------------------------------------------------------------------------------------------------------------------------------------------------------------------------------------------------------------------------------------------------------------------------------------------------------------------------------------------------------------------------------------------------------------------------------------------------------------------------------------------------------------------------------------------------------------------------------------------------------------------------------------------------------------------------------------------------------------------------------------------------------------------------------------------------------------------------------------------------------------------------------------------------------------------------------------------------------------------------------------------------------------------------------------------------------------------------------------------------------------------------------------------------------------------------------------------------------------------------------------------------------------------------------------------------------------------------------------------------------------------------------------------------------------------------------------------------------------------------------------------------------------------------------------------------------------------------------------------------------------------------------------------------------------------------------------------------------------------------------------------------------------------------------------------------------------------------------------------------------------------------------------|--------------------|----------------------|----------------------|
| Mode            | Vehicle Revenue Mile                          | Vehicle Revenue Hour | Mode            | Passenger Mile                                                                                                                                                                                                                                                                                                                                                                                                                                                                                                                                                                                                                                                                                                                                                                                                                                                                                                                                                                                                                                                                                                                                                                                                                                                                                                                                                                                                                                                                                                                                                                                                                                                                                                                                                                                                                                                                                                                                                                                                                                                                                                                 | Passenger Trip     | Vehicle Revenue Mile | Vehicle Revenue Hour |
| Bus             | \$4.52                                        | \$61.59              | Bus             | \$0.64                                                                                                                                                                                                                                                                                                                                                                                                                                                                                                                                                                                                                                                                                                                                                                                                                                                                                                                                                                                                                                                                                                                                                                                                                                                                                                                                                                                                                                                                                                                                                                                                                                                                                                                                                                                                                                                                                                                                                                                                                                                                                                                         | \$5.11             | 0.9                  | 12.1                 |
| Demand Response | \$2.76                                        | \$54.96              | Demand Response | \$2.06                                                                                                                                                                                                                                                                                                                                                                                                                                                                                                                                                                                                                                                                                                                                                                                                                                                                                                                                                                                                                                                                                                                                                                                                                                                                                                                                                                                                                                                                                                                                                                                                                                                                                                                                                                                                                                                                                                                                                                                                                                                                                                                         | \$20.38            | 0.1                  | 2.7                  |
| Vanpool         | \$0.64                                        | \$26.94              | Vanpool         | \$0.19                                                                                                                                                                                                                                                                                                                                                                                                                                                                                                                                                                                                                                                                                                                                                                                                                                                                                                                                                                                                                                                                                                                                                                                                                                                                                                                                                                                                                                                                                                                                                                                                                                                                                                                                                                                                                                                                                                                                                                                                                                                                                                                         | \$6.37             | 0.1                  | 4.2                  |
| Total           | \$2.96                                        | \$55.64              | Total           | \$0.73                                                                                                                                                                                                                                                                                                                                                                                                                                                                                                                                                                                                                                                                                                                                                                                                                                                                                                                                                                                                                                                                                                                                                                                                                                                                                                                                                                                                                                                                                                                                                                                                                                                                                                                                                                                                                                                                                                                                                                                                                                                                                                                         | \$7.07             | 0.4                  | 7.9                  |