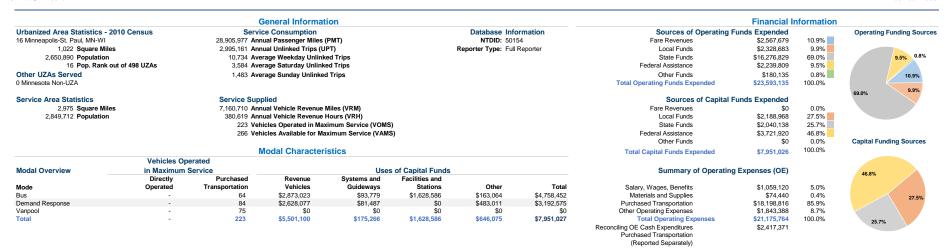

## **Operation Characteristics**

|                 |                    |               | Uses of       | Annual Passenger | Annual         | Annual Vehicle | Annual Vehicle | Directional | Vehicles Available for | Vehicles Operated in | Percent        | Average Fleet             |
|-----------------|--------------------|---------------|---------------|------------------|----------------|----------------|----------------|-------------|------------------------|----------------------|----------------|---------------------------|
| Mode            | Operating Expenses | Fare Revenues | Capital Funds | Miles            | Unlinked Trips | Revenue Miles  | Revenue Hours  | Route Miles | Maximum Service        | Maximum Service      | Spare Vehicles | Age in Years <sup>1</sup> |
| Bus             | \$12,565,018       | \$1,022,300   | \$4,758,452   | 19,759,576       | 2,458,932      | 2,778,773      | 204,015        | 1.5         | 87                     | 64                   | 26.4%          | 5.5                       |
| Demand Response | \$7,557,428        | \$887,123     | \$3,192,575   | 3,663,815        | 370,787        | 2,737,618      | 137,504        | 0.0         | 102                    | 84                   | 17.6%          | 1.9                       |
| Vanpool         | \$1,053,318        | \$658,256     | \$0           | 5,482,586        | 165,442        | 1,644,319      | 39,100         | 0.0         | 77                     | 75                   | 2.6%           | 1.0                       |
| Total           | \$21,175,764       | \$2,567,679   | \$7.951.027   | 28.905.977       | 2.995.161      | 7.160.710      | 380.619        | 1.5         | 266                    | 223                  | 16.2%          |                           |

**Fixed Guideway** 

Performance Measures Service Efficiency Service Effectiveness

|                 | Operating Expenses per Operating Expenses per |                      |                 | Operating Expenses per | Unlinked Trips per | Unlinked Trips per   |                      |
|-----------------|-----------------------------------------------|----------------------|-----------------|--------------------------------------------------------------------------------------------------------------------------------------------------------------------------------------------------------------------------------------------------------------------------------------------------------------------------------------------------------------------------------------------------------------------------------------------------------------------------------------------------------------------------------------------------------------------------------------------------------------------------------------------------------------------------------------------------------------------------------------------------------------------------------------------------------------------------------------------------------------------------------------------------------------------------------------------------------------------------------------------------------------------------------------------------------------------------------------------------------------------------------------------------------------------------------------------------------------------------------------------------------------------------------------------------------------------------------------------------------------------------------------------------------------------------------------------------------------------------------------------------------------------------------------------------------------------------------------------------------------------------------------------------------------------------------------------------------------------------------------------------------------------------------------------------------------------------------------------------------------------------------------------------------------------------------------------------------------------------------------------------------------------------------------------------------------------------------------------------------------------------------|--------------------|----------------------|----------------------|
| Mode            | Vehicle Revenue Mile                          | Vehicle Revenue Hour | Mode            | Passenger Mile                                                                                                                                                                                                                                                                                                                                                                                                                                                                                                                                                                                                                                                                                                                                                                                                                                                                                                                                                                                                                                                                                                                                                                                                                                                                                                                                                                                                                                                                                                                                                                                                                                                                                                                                                                                                                                                                                                                                                                                                                                                                                                                 | Passenger Trip     | Vehicle Revenue Mile | Vehicle Revenue Hour |
| Bus             | \$4.52                                        | \$61.59              | Bus             | \$0.64                                                                                                                                                                                                                                                                                                                                                                                                                                                                                                                                                                                                                                                                                                                                                                                                                                                                                                                                                                                                                                                                                                                                                                                                                                                                                                                                                                                                                                                                                                                                                                                                                                                                                                                                                                                                                                                                                                                                                                                                                                                                                                                         | \$5.11             | 0.9                  | 12.1                 |
| Demand Response | \$2.76                                        | \$54.96              | Demand Response | \$2.06                                                                                                                                                                                                                                                                                                                                                                                                                                                                                                                                                                                                                                                                                                                                                                                                                                                                                                                                                                                                                                                                                                                                                                                                                                                                                                                                                                                                                                                                                                                                                                                                                                                                                                                                                                                                                                                                                                                                                                                                                                                                                                                         | \$20.38            | 0.1                  | 2.7                  |
| Vanpool         | \$0.64                                        | \$26.94              | Vanpool         | \$0.19                                                                                                                                                                                                                                                                                                                                                                                                                                                                                                                                                                                                                                                                                                                                                                                                                                                                                                                                                                                                                                                                                                                                                                                                                                                                                                                                                                                                                                                                                                                                                                                                                                                                                                                                                                                                                                                                                                                                                                                                                                                                                                                         | \$6.37             | 0.1                  | 4.2                  |
| Total           | \$2.96                                        | \$55.64              | Total           | \$0.73                                                                                                                                                                                                                                                                                                                                                                                                                                                                                                                                                                                                                                                                                                                                                                                                                                                                                                                                                                                                                                                                                                                                                                                                                                                                                                                                                                                                                                                                                                                                                                                                                                                                                                                                                                                                                                                                                                                                                                                                                                                                                                                         | \$7.07             | 0.4                  | 7.9                  |