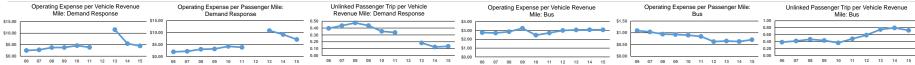

Fixed Guideway

\$0.98

\$5.82

0.6

9.9

Performance Measures Service Efficiency Service Effectiveness Unlinked Trips per Operating Expenses per Operating Expenses per Unlinked Operating Expenses per Operating Expenses per Unlinked Trips per Mode Vehicle Revenue Mile Vehicle Revenue Hour Mode Passenger Mile Passenger Trip Vehicle Revenue Mile Vehicle Revenue Hour \$3.07 \$54.13 \$0.71 \$4.23 128 Rus Rus 0.7 \$4.47 \$67.61 \$7 14 \$33.25 20 Demand Response 0.1 Demand Response