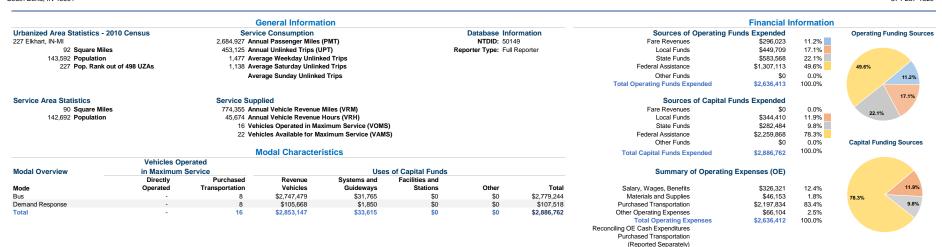

## **Operation Characteristics**

|                 |                    |               | Uses of       | Annual Passenger | Annual         | Annual Vehicle | Annual Vehicle | Directional \ | ehicles Available for | Vehicles Operated in | Percent        | Average Fleet             |
|-----------------|--------------------|---------------|---------------|------------------|----------------|----------------|----------------|---------------|-----------------------|----------------------|----------------|---------------------------|
| Mode            | Operating Expenses | Fare Revenues | Capital Funds | Miles            | Unlinked Trips | Revenue Miles  | Revenue Hours  | Route Miles   | Maximum Service       | Maximum Service      | Spare Vehicles | Age in Years <sup>1</sup> |
| Bus             | \$1,813,431        | \$255,434     | \$2,779,244   | 2,569,740        | 428,376        | 590,121        | 33,501         | 0.0           | 13                    | 8                    | 38.5%          | 2.0                       |
| Demand Response | \$822,981          | \$40,589      | \$107,518     | 115,187          | 24,749         | 184,234        | 12,173         | 0.0           | 9                     | 8                    | 11.1%          | 1.3                       |
| Total           | \$2,636,412        | \$296,023     | \$2,886,762   | 2,684,927        | 453,125        | 774,355        | 45,674         | 0.0           | 22                    | 16                   | 27.3%          |                           |