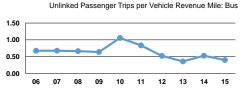

|                 | Service Effectiveness                                |                                            |                                            |  |  |  |
|-----------------|------------------------------------------------------|--------------------------------------------|--------------------------------------------|--|--|--|
| Mode            | Operating Expenses<br>per Unlinked<br>Passenger Trip | Unlinked Trips per<br>Vehicle Revenue Mile | Unlinked Trips per<br>Vehicle Revenue Hour |  |  |  |
| Bus             | \$20.31                                              | 0.4                                        | 5.8                                        |  |  |  |
| Demand Response | \$46.73                                              | 0.1                                        | 1.3                                        |  |  |  |
| Total           | \$24.80                                              | 0.3                                        | 3.7                                        |  |  |  |