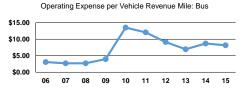

### **Performance Measures**

|                 | Service Efficiency                             |                                                |  |  |  |  |
|-----------------|------------------------------------------------|------------------------------------------------|--|--|--|--|
| Mode            | Operating Expenses per<br>Vehicle Revenue Mile | Operating Expenses per<br>Vehicle Revenue Hour |  |  |  |  |
| Bus             | \$8.17                                         | \$118.80                                       |  |  |  |  |
| Demand Response | \$5.34                                         | \$61.50                                        |  |  |  |  |
| Total           | \$6.98                                         | \$91.51                                        |  |  |  |  |