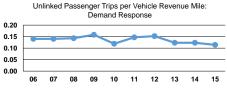

|                 | Service Effectiveness                                |                                            |                                            |  |  |  |
|-----------------|------------------------------------------------------|--------------------------------------------|--------------------------------------------|--|--|--|
| Mode            | Operating Expenses<br>per Unlinked<br>Passenger Trip | Unlinked Trips per<br>Vehicle Revenue Mile | Unlinked Trips per<br>Vehicle Revenue Hour |  |  |  |
| Bus             | \$20.31                                              | 0.4                                        | 5.8                                        |  |  |  |
| Demand Response | \$46.73                                              | 0.1                                        | 1.3                                        |  |  |  |
| Total           | \$24.80                                              | 0.3                                        | 3.7                                        |  |  |  |