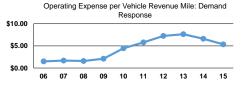

### **Performance Measures**

|                 | Service Efficiency                             |                                                |  |  |  |  |
|-----------------|------------------------------------------------|------------------------------------------------|--|--|--|--|
| Mode            | Operating Expenses per<br>Vehicle Revenue Mile | Operating Expenses per<br>Vehicle Revenue Hour |  |  |  |  |
| Bus             | \$8.17                                         | \$118.80                                       |  |  |  |  |
| Demand Response | \$5.34                                         | \$61.50                                        |  |  |  |  |
| Total           | \$6.98                                         | \$91.51                                        |  |  |  |  |