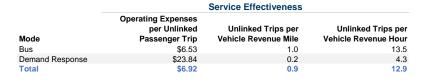

#### Performance Measures

|                 | Service Efficiency                             |                                                |  |  |  |  |
|-----------------|------------------------------------------------|------------------------------------------------|--|--|--|--|
| Mode            | Operating Expenses per<br>Vehicle Revenue Mile | Operating Expenses per<br>Vehicle Revenue Hour |  |  |  |  |
| Bus             | \$6.41                                         | \$88.28                                        |  |  |  |  |
| Demand Response | \$5.95                                         | \$102.79                                       |  |  |  |  |
| Total           | \$6.37                                         | \$89.26                                        |  |  |  |  |