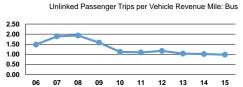

### Vehicles Operated at Maximum Service

|                 | Uses of                                                                                                                                                                                                                                                                                                                                                                                                                                                                                                                                                                                                                                                                                                                                                                                                                                                                                                                                                                                                                                                                                                                                                                                                                                                                                                                                                                                                                                                                                                                                                                                                                                                                                                                                                                                                                                                                                                                                                                                                                                                                                                                        |                |             |               |          |                |                |                |                   |
|-----------------|--------------------------------------------------------------------------------------------------------------------------------------------------------------------------------------------------------------------------------------------------------------------------------------------------------------------------------------------------------------------------------------------------------------------------------------------------------------------------------------------------------------------------------------------------------------------------------------------------------------------------------------------------------------------------------------------------------------------------------------------------------------------------------------------------------------------------------------------------------------------------------------------------------------------------------------------------------------------------------------------------------------------------------------------------------------------------------------------------------------------------------------------------------------------------------------------------------------------------------------------------------------------------------------------------------------------------------------------------------------------------------------------------------------------------------------------------------------------------------------------------------------------------------------------------------------------------------------------------------------------------------------------------------------------------------------------------------------------------------------------------------------------------------------------------------------------------------------------------------------------------------------------------------------------------------------------------------------------------------------------------------------------------------------------------------------------------------------------------------------------------------|----------------|-------------|---------------|----------|----------------|----------------|----------------|-------------------|
|                 | Directly                                                                                                                                                                                                                                                                                                                                                                                                                                                                                                                                                                                                                                                                                                                                                                                                                                                                                                                                                                                                                                                                                                                                                                                                                                                                                                                                                                                                                                                                                                                                                                                                                                                                                                                                                                                                                                                                                                                                                                                                                                                                                                                       | Purchased      | Operating   |               | Capital  | Annual         | Annual Vehicle | Annual Vehicle | Average Fleet Age |
| Mode            | Operated                                                                                                                                                                                                                                                                                                                                                                                                                                                                                                                                                                                                                                                                                                                                                                                                                                                                                                                                                                                                                                                                                                                                                                                                                                                                                                                                                                                                                                                                                                                                                                                                                                                                                                                                                                                                                                                                                                                                                                                                                                                                                                                       | Transportation | Expenses    | Fare Revenues | Funds    | Unlinked Trips | Revenue Miles  | Revenue Hours  | in Years¹         |
| Bus             | -                                                                                                                                                                                                                                                                                                                                                                                                                                                                                                                                                                                                                                                                                                                                                                                                                                                                                                                                                                                                                                                                                                                                                                                                                                                                                                                                                                                                                                                                                                                                                                                                                                                                                                                                                                                                                                                                                                                                                                                                                                                                                                                              | 12             | \$1,683,976 | \$159,259     | \$13,568 | 258,067        | 262,852        | 19,076         | 7.4               |
| Demand Response | -                                                                                                                                                                                                                                                                                                                                                                                                                                                                                                                                                                                                                                                                                                                                                                                                                                                                                                                                                                                                                                                                                                                                                                                                                                                                                                                                                                                                                                                                                                                                                                                                                                                                                                                                                                                                                                                                                                                                                                                                                                                                                                                              | 4              | \$141,753   | \$0           | \$0      | 5,947          | 23,818         | 1,379          | 4.8               |
| Total           | and the second s | 16             | \$1.825.729 | \$159 259     | \$13.568 | 264 014        | 286 670        | 20 455         |                   |