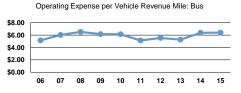

#### Performance Measures

|                 | Service Efficiency                             |                                                |  |  |  |  |
|-----------------|------------------------------------------------|------------------------------------------------|--|--|--|--|
| Mode            | Operating Expenses per<br>Vehicle Revenue Mile | Operating Expenses per<br>Vehicle Revenue Hour |  |  |  |  |
| Bus             | \$6.41                                         | \$88.28                                        |  |  |  |  |
| Demand Response | \$5.95                                         | \$102.79                                       |  |  |  |  |
| Total           | \$6.37                                         | \$89.26                                        |  |  |  |  |