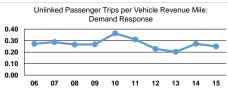

#### Performance Measures

|                 | Service Efficiency                             |                                                |  |  |  |  |
|-----------------|------------------------------------------------|------------------------------------------------|--|--|--|--|
| Mode            | Operating Expenses per<br>Vehicle Revenue Mile | Operating Expenses per<br>Vehicle Revenue Hour |  |  |  |  |
| Bus             | \$6.41                                         | \$88.28                                        |  |  |  |  |
| Demand Response | \$5.95                                         | \$102.79                                       |  |  |  |  |
| Total           | \$6.37                                         | \$89.26                                        |  |  |  |  |