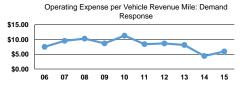

#### Performance Measures

|                 | Service Efficiency                             |                                                |  |  |  |  |
|-----------------|------------------------------------------------|------------------------------------------------|--|--|--|--|
| Mode            | Operating Expenses per<br>Vehicle Revenue Mile | Operating Expenses per<br>Vehicle Revenue Hour |  |  |  |  |
| Bus             | \$6.41                                         | \$88.28                                        |  |  |  |  |
| Demand Response | \$5.95                                         | \$102.79                                       |  |  |  |  |
| Total           | \$6.37                                         | \$89.26                                        |  |  |  |  |