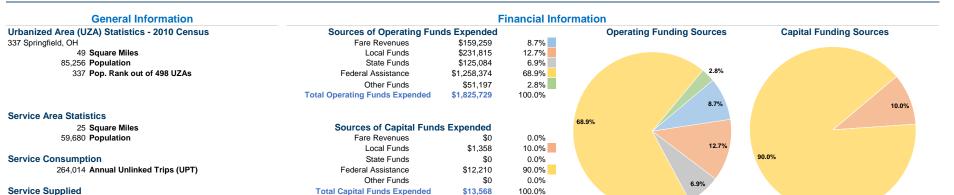

### Vehicles Operated at Maximum Service

|                 | Uses of                                                                                                                                                                                                                                                                                                                                                                                                                                                                                                                                                                                                                                                                                                                                                                                                                                                                                                                                                                                                                                                                                                                                                                                                                                                                                                                                                                                                                                                                                                                                                                                                                                                                                                                                                                                                                                                                                                                                                                                                                                                                                                                        |                |             |               |          |                |                |                |                   |
|-----------------|--------------------------------------------------------------------------------------------------------------------------------------------------------------------------------------------------------------------------------------------------------------------------------------------------------------------------------------------------------------------------------------------------------------------------------------------------------------------------------------------------------------------------------------------------------------------------------------------------------------------------------------------------------------------------------------------------------------------------------------------------------------------------------------------------------------------------------------------------------------------------------------------------------------------------------------------------------------------------------------------------------------------------------------------------------------------------------------------------------------------------------------------------------------------------------------------------------------------------------------------------------------------------------------------------------------------------------------------------------------------------------------------------------------------------------------------------------------------------------------------------------------------------------------------------------------------------------------------------------------------------------------------------------------------------------------------------------------------------------------------------------------------------------------------------------------------------------------------------------------------------------------------------------------------------------------------------------------------------------------------------------------------------------------------------------------------------------------------------------------------------------|----------------|-------------|---------------|----------|----------------|----------------|----------------|-------------------|
|                 | Directly                                                                                                                                                                                                                                                                                                                                                                                                                                                                                                                                                                                                                                                                                                                                                                                                                                                                                                                                                                                                                                                                                                                                                                                                                                                                                                                                                                                                                                                                                                                                                                                                                                                                                                                                                                                                                                                                                                                                                                                                                                                                                                                       | Purchased      | Operating   |               | Capital  | Annual         | Annual Vehicle | Annual Vehicle | Average Fleet Age |
| Mode            | Operated                                                                                                                                                                                                                                                                                                                                                                                                                                                                                                                                                                                                                                                                                                                                                                                                                                                                                                                                                                                                                                                                                                                                                                                                                                                                                                                                                                                                                                                                                                                                                                                                                                                                                                                                                                                                                                                                                                                                                                                                                                                                                                                       | Transportation | Expenses    | Fare Revenues | Funds    | Unlinked Trips | Revenue Miles  | Revenue Hours  | in Years¹         |
| Bus             | -                                                                                                                                                                                                                                                                                                                                                                                                                                                                                                                                                                                                                                                                                                                                                                                                                                                                                                                                                                                                                                                                                                                                                                                                                                                                                                                                                                                                                                                                                                                                                                                                                                                                                                                                                                                                                                                                                                                                                                                                                                                                                                                              | 12             | \$1,683,976 | \$159,259     | \$13,568 | 258,067        | 262,852        | 19,076         | 7.4               |
| Demand Response | -                                                                                                                                                                                                                                                                                                                                                                                                                                                                                                                                                                                                                                                                                                                                                                                                                                                                                                                                                                                                                                                                                                                                                                                                                                                                                                                                                                                                                                                                                                                                                                                                                                                                                                                                                                                                                                                                                                                                                                                                                                                                                                                              | 4              | \$141,753   | \$0           | \$0      | 5,947          | 23,818         | 1,379          | 4.8               |
| Total           | and the second s | 16             | \$1.825.729 | \$159 259     | \$13.568 | 264 014        | 286 670        | 20 455         |                   |