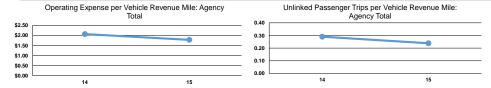

## Service Efficiency

| Mode            | Operating Expenses per<br>Vehicle Revenue Mile | Operating Expenses per<br>Vehicle Revenue Hour | Mode            | Operating Expenses per<br>Unlinked Passenger Trip | Unlinked Trips per<br>Vehicle Revenue Mile |
|-----------------|------------------------------------------------|------------------------------------------------|-----------------|---------------------------------------------------|--------------------------------------------|
| Commuter Bus    | \$4.85                                         | \$124.74                                       | Commuter Bus    | \$16.74                                           | 0.3                                        |
| Demand Response | \$2.29                                         | \$40.18                                        | Demand Response | \$12.17                                           | 0.2                                        |
| Total           | \$3.56                                         | \$73.98                                        | Total           | \$14.91                                           | 0.2                                        |