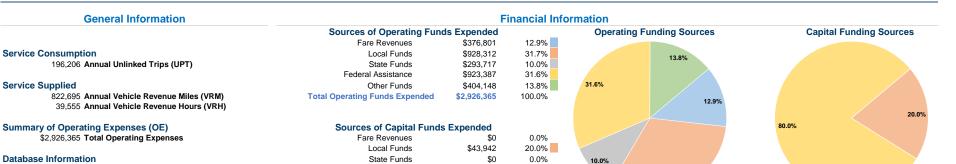

## Vehicles Operated at Maximum Service

Directly Purchased Operating **Uses of Capital** Annual Vehicle Revenue Annual Vehicle Revenue Operated Expenses Fare Revenues Funds **Annual Unlinked Trips** Miles Transportation Hours \$1,972,430 \$332,452 \$0 117,852 406,338 15,812 \$44,349 \$219,712 78,354 21 \$953,935 416,357 23,743 28 \$2,926,365 \$376,801 \$219,712 196,206 822,695 39,555

80.0%

0.0%

100.0%

31.7%

Service Effectiveness

Federal Assistance

**Total Capital Funds Expended** 

Other Funds