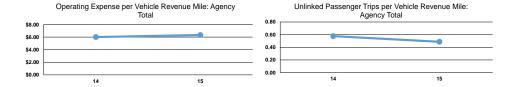

#### **Performance Measures**

Mode Bus Total

Mode

Bus

**Total** 

| Operating Expenses per | Operating Expenses per |
|------------------------|------------------------|
| Vehicle Revenue Mile   | Vehicle Revenue Hour   |
| \$6.24                 | \$92.88                |

\$6.24

| Mode  | Operating Expenses per<br>Unlinked Passenger Trip | Unlinked Trips per<br>Vehicle Revenue Mile | Unlinked Trips per<br>Vehicle Revenue Hour |  |
|-------|---------------------------------------------------|--------------------------------------------|--------------------------------------------|--|
| Bus   | \$12.98                                           | 0.5                                        | 7.2                                        |  |
| Total | \$12.98                                           | 0.5                                        | 7.2                                        |  |
|       |                                                   |                                            |                                            |  |