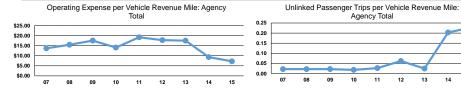

# Service Efficiency

| Mode            | Operating Expenses per<br>Vehicle Revenue Mile | Operating Expenses per<br>Vehicle Revenue Hour |
|-----------------|------------------------------------------------|------------------------------------------------|
| Demand Response | \$3.09                                         | \$80.96                                        |
| Total           | \$3.09                                         | \$80.96                                        |

| Mode            | Operating Expenses per<br>Unlinked Passenger Trip | Unlinked Trips per<br>Vehicle Revenue Mile | Unlinked Trips per<br>Vehicle Revenue Hour |
|-----------------|---------------------------------------------------|--------------------------------------------|--------------------------------------------|
| Demand Response | \$13.54                                           | 0.2                                        | 6.0                                        |
| Total           | \$13.54                                           | 0.2                                        | 6.0                                        |