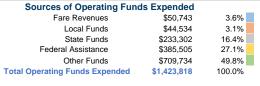

## **Financial Information**

| Fare Revenues              | \$0       | 0.0%   |
|----------------------------|-----------|--------|
| Local Funds                | \$37,730  | 10.0%  |
| State Funds                | \$37,729  | 10.0%  |
| Federal Assistance         | \$301,839 | 80.0%  |
| Other Funds                | \$0       | 0.0%   |
| tal Capital Funds Expanded | \$377 208 | 100.0% |