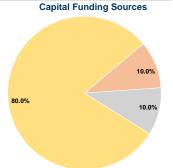

## **Financial Information**

| Fare Revenues              | \$0       | 0.0%   |
|----------------------------|-----------|--------|
| Local Funds                | \$37,730  | 10.0%  |
| State Funds                | \$37,729  | 10.0%  |
| Federal Assistance         | \$301,839 | 80.0%  |
| Other Funds                | \$0       | 0.0%   |
| tal Capital Funds Expanded | \$377 208 | 100.0% |