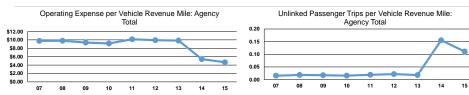

## Service Efficiency

|                 | Operating Expenses per | Operating Expenses per |
|-----------------|------------------------|------------------------|
| Mode            | Vehicle Revenue Mile   | Vehicle Revenue Hour   |
| Demand Response | \$1.72                 | \$37.22                |
| Total           | \$1.72                 | \$37.22                |

| Service | Effectiveness |
|---------|---------------|
|         |               |

| Mode            | Operating Expenses per<br>Unlinked Passenger Trip | Unlinked Trips per<br>Vehicle Revenue Mile | Unlinked Trips per<br>Vehicle Revenue Hour |
|-----------------|---------------------------------------------------|--------------------------------------------|--------------------------------------------|
| Demand Response | \$15.52                                           | 0.1                                        | 2.4                                        |
| Total           | \$15.52                                           | 0.1                                        | 2.4                                        |