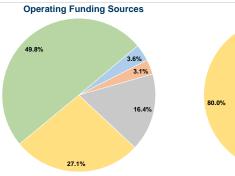

## **Financial Information**

| Fare Revenues              | \$0       | 0.0%   |
|----------------------------|-----------|--------|
| Local Funds                | \$37,730  | 10.0%  |
| State Funds                | \$37,729  | 10.0%  |
| Federal Assistance         | \$301,839 | 80.0%  |
| Other Funds                | \$0       | 0.0%   |
| tal Capital Funds Expanded | \$377 208 | 100.0% |