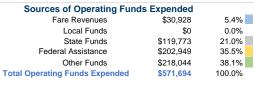

## **Financial Information**

| Cources of Capital Lands Experience |          |        |  |  |
|-------------------------------------|----------|--------|--|--|
| Fare Revenues                       | \$0      | 0.0%   |  |  |
| Local Funds                         | \$6,053  | 12.6%  |  |  |
| State Funds                         | \$4,648  | 9.7%   |  |  |
| Federal Assistance                  | \$37,182 | 77.7%  |  |  |
| Other Funds                         | \$0      | 0.0%   |  |  |
| Total Capital Funds Expended        | \$47,883 | 100.0% |  |  |
|                                     |          |        |  |  |