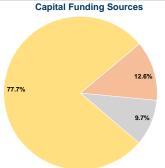

## **Financial Information**

| Cources of Capital Lands Experience |          |        |  |  |
|-------------------------------------|----------|--------|--|--|
| Fare Revenues                       | \$0      | 0.0%   |  |  |
| Local Funds                         | \$6,053  | 12.6%  |  |  |
| State Funds                         | \$4,648  | 9.7%   |  |  |
| Federal Assistance                  | \$37,182 | 77.7%  |  |  |
| Other Funds                         | \$0      | 0.0%   |  |  |
| Total Capital Funds Expended        | \$47,883 | 100.0% |  |  |
|                                     |          |        |  |  |