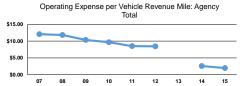

# Service Efficiency

| Mode            | Operating Expenses per<br>Vehicle Revenue Mile | Operating Expenses per<br>Vehicle Revenue Hour |
|-----------------|------------------------------------------------|------------------------------------------------|
| Bus             | \$3.65                                         | \$41.02                                        |
| Demand Response | \$1.68                                         | \$41.02                                        |
| Total           | ¢1.70                                          | \$41.02                                        |