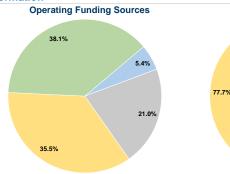

## **Financial Information**

| Cources of Capital Lands Experience |          |        |  |  |
|-------------------------------------|----------|--------|--|--|
| Fare Revenues                       | \$0      | 0.0%   |  |  |
| Local Funds                         | \$6,053  | 12.6%  |  |  |
| State Funds                         | \$4,648  | 9.7%   |  |  |
| Federal Assistance                  | \$37,182 | 77.7%  |  |  |
| Other Funds                         | \$0      | 0.0%   |  |  |
| Total Capital Funds Expended        | \$47,883 | 100.0% |  |  |
|                                     |          |        |  |  |