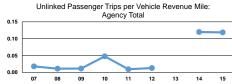

### **Performance Measures**

**Total** 

| Mode            | Operating Expenses per<br>Unlinked Passenger Trip | Unlinked Trips per<br>Vehicle Revenue Mile | Unlinked Trips per<br>Vehicle Revenue Hour |
|-----------------|---------------------------------------------------|--------------------------------------------|--------------------------------------------|
| Bus             | \$16.83                                           | 0.2                                        | 2.4                                        |
| Demand Response | \$14.87                                           | 0.1                                        | 2.8                                        |
| Total           | \$15.06                                           | 0.1                                        | 2.7                                        |