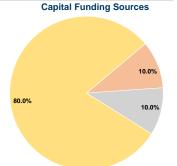

#### **Financial Information**

| Ocurees or Capital I alias Experiaca |          |        |  |
|--------------------------------------|----------|--------|--|
| Fare Revenues                        | \$0      | 0.0%   |  |
| Local Funds                          | \$9,849  | 10.0%  |  |
| State Funds                          | \$9,844  | 10.0%  |  |
| Federal Assistance                   | \$78,768 | 80.0%  |  |
| Other Funds                          | \$0      | 0.0%   |  |
| Total Capital Funds Expended         | \$98,461 | 100.0% |  |
|                                      |          |        |  |