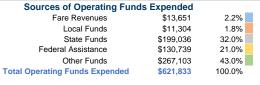

#### **Financial Information**

| Ocurees or Capital I alias Experiaca |          |        |  |
|--------------------------------------|----------|--------|--|
| Fare Revenues                        | \$0      | 0.0%   |  |
| Local Funds                          | \$9,849  | 10.0%  |  |
| State Funds                          | \$9,844  | 10.0%  |  |
| Federal Assistance                   | \$78,768 | 80.0%  |  |
| Other Funds                          | \$0      | 0.0%   |  |
| Total Capital Funds Expended         | \$98,461 | 100.0% |  |
|                                      |          |        |  |