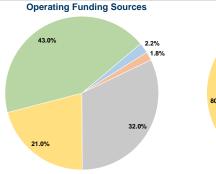

#### **Financial Information**

| Ocurees or Capital I alias Experiaca |          |        |  |
|--------------------------------------|----------|--------|--|
| Fare Revenues                        | \$0      | 0.0%   |  |
| Local Funds                          | \$9,849  | 10.0%  |  |
| State Funds                          | \$9,844  | 10.0%  |  |
| Federal Assistance                   | \$78,768 | 80.0%  |  |
| Other Funds                          | \$0      | 0.0%   |  |
| Total Capital Funds Expended         | \$98,461 | 100.0% |  |
|                                      |          |        |  |