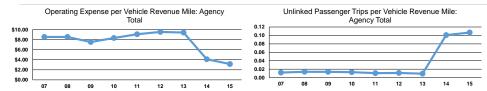

## Service Efficiency

|                 | Operating Expenses per | Operating Expenses per |
|-----------------|------------------------|------------------------|
| Mode            | Vehicle Revenue Mile   | Vehicle Revenue Hour   |
| Demand Response | \$1.35                 | \$42.42                |
| Total           | \$1.35                 | \$42.42                |

| Me | ode            | Operating Expenses per<br>Unlinked Passenger Trip | Unlinked Trips per<br>Vehicle Revenue Mile | Unlinked Trips per<br>Vehicle Revenue Hou |
|----|----------------|---------------------------------------------------|--------------------------------------------|-------------------------------------------|
| De | emand Response | \$12.60                                           | 0.1                                        | 3.4                                       |
| To | otal           | \$12.60                                           | 0.1                                        | 3.4                                       |