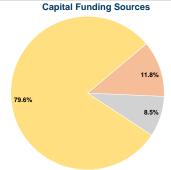

### **Financial Information**

\$1,598,249

| Fare Revenues            | \$0       | 0.0%   |  |
|--------------------------|-----------|--------|--|
| Local Funds              | \$43,271  | 11.8%  |  |
| State Funds              | \$31,276  | 8.5%   |  |
| Federal Assistance       | \$291,696 | 79.6%  |  |
| Other Funds              | \$0       | 0.0%   |  |
| I Canital Funds Expended | \$366 243 | 100.0% |  |