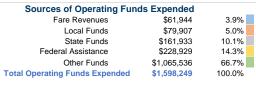

### **Financial Information**

\$1,598,249

| Fare Revenues            | \$0       | 0.0%   |  |
|--------------------------|-----------|--------|--|
| Local Funds              | \$43,271  | 11.8%  |  |
| State Funds              | \$31,276  | 8.5%   |  |
| Federal Assistance       | \$291,696 | 79.6%  |  |
| Other Funds              | \$0       | 0.0%   |  |
| I Canital Funds Expended | \$366 243 | 100.0% |  |