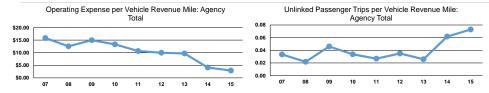

#### **Performance Measures**

Demand Response

Mode

| Service | Efficiency |
|---------|------------|
|---------|------------|

|                 | Operating Expenses per | Operating Expenses per |  |
|-----------------|------------------------|------------------------|--|
| Mode            | Vehicle Revenue Mile   | Vehicle Revenue Hour   |  |
| Demand Response | \$1.62                 | \$36.73                |  |
| Total           | \$1.62                 | \$36.73                |  |

24

| Mode            | Operating Expenses per<br>Unlinked Passenger Trip | Unlinked Trips per<br>Vehicle Revenue Mile | Unlinked Trips per<br>Vehicle Revenue Hour |
|-----------------|---------------------------------------------------|--------------------------------------------|--------------------------------------------|
| Demand Response | \$22.23                                           | 0.1                                        | 1.7                                        |
| Total           | \$22.23                                           | 0.1                                        | 1.7                                        |