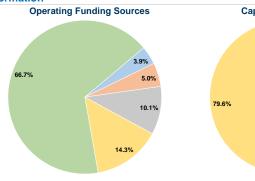

### **Financial Information**

\$1,598,249

| Fare Revenues            | \$0       | 0.0%   |  |
|--------------------------|-----------|--------|--|
| Local Funds              | \$43,271  | 11.8%  |  |
| State Funds              | \$31,276  | 8.5%   |  |
| Federal Assistance       | \$291,696 | 79.6%  |  |
| Other Funds              | \$0       | 0.0%   |  |
| I Canital Funds Expended | \$366 243 | 100.0% |  |