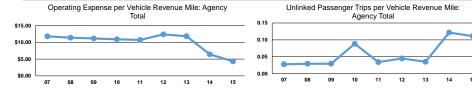

#### Service Efficiency

|                 | Operating Expenses per | Operating Expenses per |
|-----------------|------------------------|------------------------|
| Mode            | Vehicle Revenue Mile   | Vehicle Revenue Hour   |
| Demand Response | \$1.86                 | \$34.26                |
| Total           | \$1.86                 | \$34.26                |

| Mode            | Operating Expenses per<br>Unlinked Passenger Trip | Unlinked Trips per<br>Vehicle Revenue Mile | Unlinked Trips per<br>Vehicle Revenue Hour |
|-----------------|---------------------------------------------------|--------------------------------------------|--------------------------------------------|
| Demand Response | \$16.73                                           | 0.1                                        | 2.0                                        |
| Total           | \$16.73                                           | 0.1                                        | 2.0                                        |