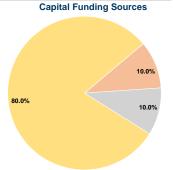

# Sources of Capital Funds Expended

| Fare Revenues             | \$0     | 0.0%   |
|---------------------------|---------|--------|
| Local Funds               | \$402   | 10.0%  |
| State Funds               | \$400   | 10.0%  |
| Federal Assistance        | \$3,206 | 80.0%  |
| Other Funds               | \$0     | 0.0%   |
| al Canital Funds Expended | \$4,008 | 100.0% |