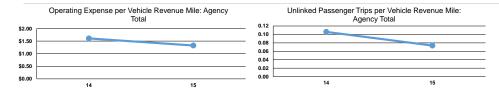

### **Performance Measures**

|                 | Operating Expenses per | Operating Expenses per |
|-----------------|------------------------|------------------------|
| Mode            | Vehicle Revenue Mile   | Vehicle Revenue Hour   |
| Demand Response | \$1.32                 | \$32.15                |
| Total           | \$1.32                 | \$32.15                |

|                 | Service Effectiveness                             |                                            |                                            |
|-----------------|---------------------------------------------------|--------------------------------------------|--------------------------------------------|
| Mode            | Operating Expenses per<br>Unlinked Passenger Trip | Unlinked Trips per<br>Vehicle Revenue Mile | Unlinked Trips per<br>Vehicle Revenue Hour |
| Demand Response | \$18.00                                           | 0.1                                        | 1.8                                        |
| Total           | \$18.00                                           | 0.1                                        | 1.8                                        |