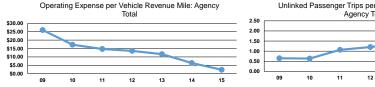

|                 | Operating Expenses per | Operating Expenses per |                 | Operating Expenses per  | Unlinked Trips per   | Unlinked Trips per   |
|-----------------|------------------------|------------------------|-----------------|-------------------------|----------------------|----------------------|
| Mode            | Vehicle Revenue Mile   | Vehicle Revenue Hour   | Mode            | Unlinked Passenger Trip | Vehicle Revenue Mile | Vehicle Revenue Hour |
| Bus             | \$3.17                 | \$47.61                | Bus             | \$1.51                  | 2.1                  | 31.6                 |
| Demand Response | \$5.12                 | \$77.81                | Demand Response | \$1.82                  | 2.8                  | 42.9                 |
| Total           | \$3.20                 | \$48.05                | Total           | \$1.51                  | 2.1                  | 31.7                 |