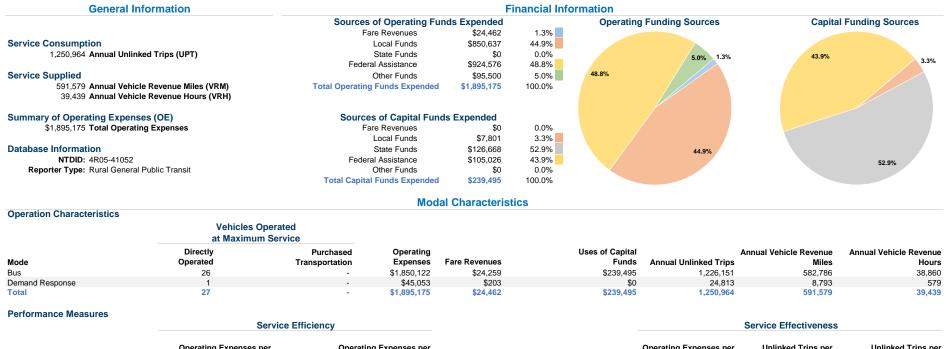

|                 | Operating Expenses per | Operating Expenses per |                 | Operating Expenses per  | Unlinked Trips per   | Unlinked Trips per   |
|-----------------|------------------------|------------------------|-----------------|-------------------------|----------------------|----------------------|
| Mode            | Vehicle Revenue Mile   | Vehicle Revenue Hour   | Mode            | Unlinked Passenger Trip | Vehicle Revenue Mile | Vehicle Revenue Hour |
| Bus             | \$3.17                 | \$47.61                | Bus             | \$1.51                  | 2.1                  | 31.6                 |
| Demand Response | \$5.12                 | \$77.81                | Demand Response | \$1.82                  | 2.8                  | 42.9                 |
| Total           | \$3.20                 | \$48.05                | Total           | \$1.51                  | 2.1                  | 31.7                 |