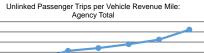

|                 | Operating Expenses per | Operating Expenses per |                 | Operating Expenses per  | Unlinked Trips per   | Unlinked Trips per   |
|-----------------|------------------------|------------------------|-----------------|-------------------------|----------------------|----------------------|
| Mode            | Vehicle Revenue Mile   | Vehicle Revenue Hour   | Mode            | Unlinked Passenger Trip | Vehicle Revenue Mile | Vehicle Revenue Hour |
| Bus             | \$3.17                 | \$47.61                | Bus             | \$1.51                  | 2.1                  | 31.6                 |
| Demand Response | \$5.12                 | \$77.81                | Demand Response | \$1.82                  | 2.8                  | 42.9                 |
| Total           | \$3.20                 | \$48.05                | Total           | \$1.51                  | 2.1                  | 31.7                 |