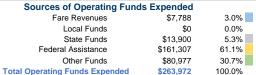

### Summary of Operating Expenses (OE)

\$263,972 Total Operating Expenses

## **Vehicles Operated** at Maximum Service

\$1.92

| Directly<br>Operated | Purchased<br>Transportation | Operating<br>Expenses | Fare Revenues |
|----------------------|-----------------------------|-----------------------|---------------|
| 7                    | -                           | \$263,972             | \$7,788       |
| 7                    | -                           | \$263.972             | \$7.788       |