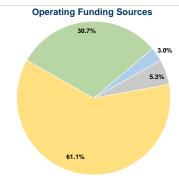

### Summary of Operating Expenses (OE)

\$263,972 Total Operating Expenses

## **Vehicles Operated** at Maximum Service

\$1.92

| Directly<br>Operated | Purchased<br>Transportation | Operating<br>Expenses | Fare Revenues |
|----------------------|-----------------------------|-----------------------|---------------|
| 7                    | -                           | \$263,972             | \$7,788       |
| 7                    | -                           | \$263.972             | \$7.788       |