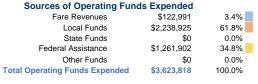

## Summary of Operating Expenses (OE)

\$3,623,818 Total Operating Expenses

## **Vehicles Operated** at Maximum Service

\$1.50

| Directly<br>Operated | Purchased<br>Transportation | Operating<br>Expenses | Fare Revenues |
|----------------------|-----------------------------|-----------------------|---------------|
| 114                  | -                           | \$3,623,818           | \$122,991     |
| 114                  | -                           | \$3,623,818           | \$122,991     |