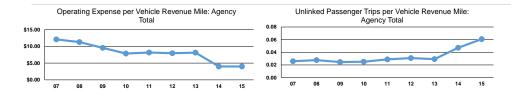

#### **Performance Measures**

Demand Response

Mode

Mode Demand Response

**Total** 

| Operating Expenses per | Operating Expenses per |
|------------------------|------------------------|
| Vehicle Revenue Mile   | Vehicle Revenue Hour   |
| \$1.50                 | \$25.30                |

Service Efficiency

| Mode            | Operating Expenses per<br>Unlinked Passenger Trip | Unlinked Trips per<br>Vehicle Revenue Mile | Unlinked Trips per<br>Vehicle Revenue Hour |
|-----------------|---------------------------------------------------|--------------------------------------------|--------------------------------------------|
| Demand Response | \$24.87                                           | 0.1                                        | 1.0                                        |
| Total           | \$24.87                                           | 0.1                                        | 1.0                                        |