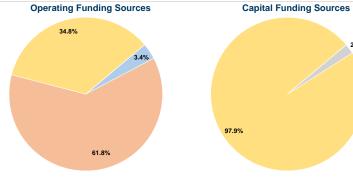

## Sources of Capital Funds Expended

\$25.30

| Fare Revenues            | \$0       | 0.0%   |  |
|--------------------------|-----------|--------|--|
| Local Funds              | \$0       | 0.0%   |  |
| State Funds              | \$6,867   | 2.1%   |  |
| Federal Assistance       | \$319,440 | 97.9%  |  |
| Other Funds              | \$0       | 0.0%   |  |
| L Capital Funds Expended | \$326,307 | 100.0% |  |

| Uses of Capital |                       | Annual Vehicle Revenue | Annual Vehicle Revenue |
|-----------------|-----------------------|------------------------|------------------------|
| Funds           | Annual Unlinked Trips | Miles                  | Hours                  |
| \$326,307       | 145,716               | 2,411,970              | 143,241                |
| \$326,307       | 145,716               | 2,411,970              | 143,241                |