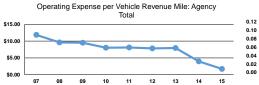

## Service Efficiency

| Mode            | Operating Expenses per<br>Vehicle Revenue Mile | Operating Expenses per<br>Vehicle Revenue Hour |
|-----------------|------------------------------------------------|------------------------------------------------|
| Bus             | \$1.11                                         | \$23.63                                        |
| Demand Response | \$1.23                                         | \$23.63                                        |
| Total           | \$1.23                                         | \$23.63                                        |