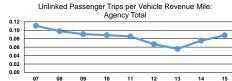

### Service Effectiveness

| Mode            | Operating Expenses per<br>Unlinked Passenger Trip | Unlinked Trips per<br>Vehicle Revenue Mile | Unlinked Trips per<br>Vehicle Revenue Hour |
|-----------------|---------------------------------------------------|--------------------------------------------|--------------------------------------------|
| Bus             | \$8.09                                            | 0.1                                        | 2.9                                        |
| Demand Response | \$14.16                                           | 0.1                                        | 1.7                                        |
| Total           | \$13.95                                           | 0.1                                        | 1.7                                        |