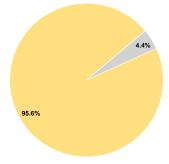

## **Sources of Capital Funds Expended**

Fare Revenues 0.0% Local Funds \$0 0.0% State Funds \$17,286 4.4% Federal Assistance \$379,375 95.6% Other Funds \$0 0.0% **Total Capital Funds Expended** 100.0% \$396,661