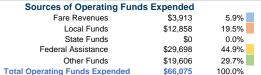

# Summary of Operating Expenses (OE)

\$66,075 Total Operating Expenses

# **Vehicles Operated** at Maximum Service

| Directly<br>Operated | Purchased<br>Transportation | Operating<br>Expenses | Fare Revenues |
|----------------------|-----------------------------|-----------------------|---------------|
| 2                    | <u>-</u>                    | \$66,075              | \$3,913       |
| 2                    | -                           | \$66,075              | \$3,913       |