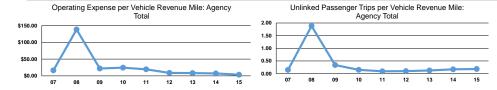

# Service Efficiency

| Operating Expenses per<br>Vehicle Revenue Mile | Operating Expenses per<br>Vehicle Revenue Hour |
|------------------------------------------------|------------------------------------------------|
| \$1.48                                         | \$20.29                                        |
| \$1.48                                         | \$20.29                                        |

|                 | Service Effectiveness                             |                                            |                                            |
|-----------------|---------------------------------------------------|--------------------------------------------|--------------------------------------------|
| Mode            | Operating Expenses per<br>Unlinked Passenger Trip | Unlinked Trips per<br>Vehicle Revenue Mile | Unlinked Trips per<br>Vehicle Revenue Hour |
| Demand Response | \$7.47                                            | 0.2                                        | 2.7                                        |
| Total           | \$7.47                                            | 0.2                                        | 2.7                                        |