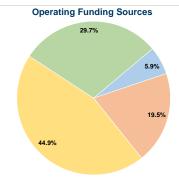

# Summary of Operating Expenses (OE)

\$66,075 Total Operating Expenses

# **Vehicles Operated** at Maximum Service

| Directly<br>Operated | Purchased<br>Transportation | Operating<br>Expenses | Fare Revenues |
|----------------------|-----------------------------|-----------------------|---------------|
| 2                    | <u>-</u>                    | \$66,075              | \$3,913       |
| 2                    | -                           | \$66,075              | \$3,913       |